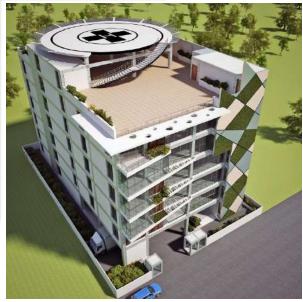

# ONUS TOWER at Plot-46, Road-18, Section-03, Uttara, Dhaka

# Project Detail :-Project name:-Onus TowerStoried:- 10 StoriedType:- Commercial building.Area:-20,676.00 SftParking:- 10 NosPresent Status:- Construction on going

# ONUS TOWER at Plot-46,Road-18,Section-03,Uttara, Dhaka