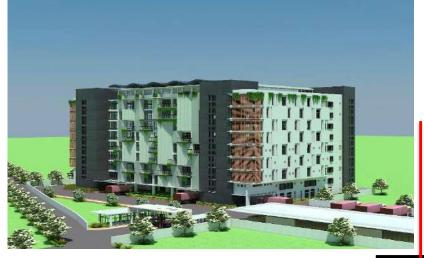

# ONUS TOWER at Plot-46, Road-18, Section-03, Uttara, Dhaka

# Project Detail :-Project name:-Onus TowerStoried:- 10 StoriedType:- Commercial building.Area:-20,676.00 SftParking:- 10 NosPresent Status:- Construction on going

# ONUS TOWER at Plot-46,Road-18,Section-03,Uttara, Dhaka