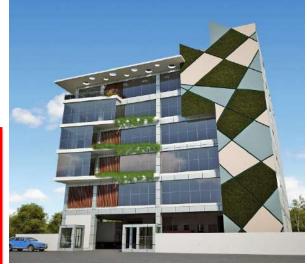

# ONUS TOWER at Plot-46, Road-18, Section-03, Uttara, Dhaka

# Project Detail :-Project name:-Onus TowerStoried:- 10 StoriedType:- Commercial building.Area:-20,676.00 SftParking:- 10 NosPresent Status:- Construction on going

# ONUS TOWER at Plot-46,Road-18,Section-03,Uttara, Dhaka