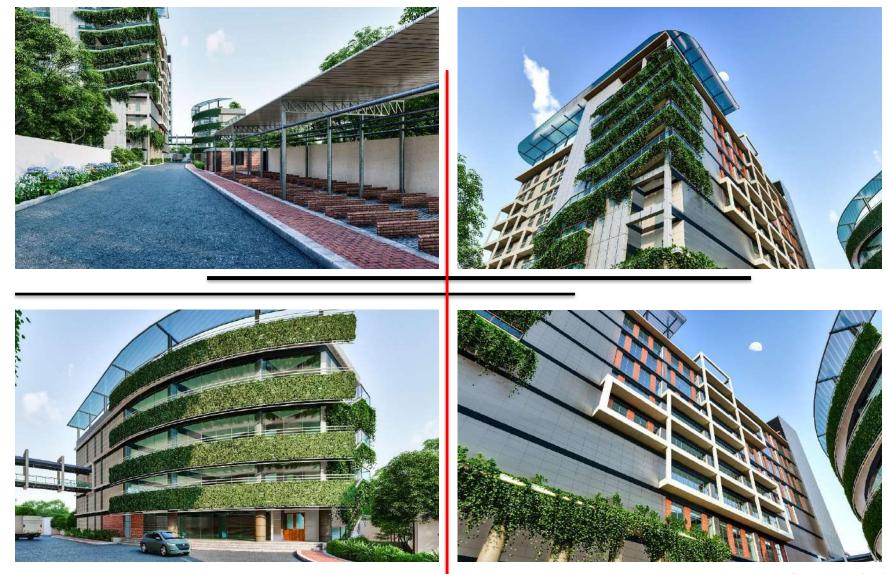

## GOLD STAR-GARMENTS LTD. at Birulia, Savar, Dhaka.

# Project Detail :-Project name: GOLD STAR-GARMENTS LTD.Storied: Production Building 6 StoriedType:- Factory, Office & Utility<br/>building.Area: 73,857.72 square ft.(5.13 bigha)Certificate type:- LEED GOLD (on going)Facility:- Medical, Ent gate,<br/>Dining & Day care etc.Present status:- Construction on going

# GOLD STAR-GARMENTS LTD. at Birulia, Savar, Dhaka.