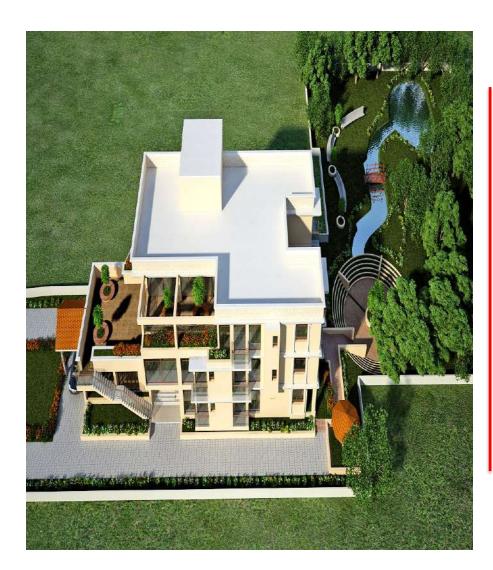

sidence
- Storied :- Ground floor+ 9<sup>th</sup> floor
  - :- Residential building.
  - :- 3300.00 Sft
  - :- 09 Nos

Present Status :- Construction on going

:- U9 NOS :- Construction on g



# **RANBIR ROY RESIDENCE** AT UTTOR CHASHARA, NARAYANGANJ.



# VACATION HOUSE AT GOPALGONJ

| Project Detail :- |                                  |
|-------------------|----------------------------------|
| Project name      | :- Vacation house.               |
| Storied           | :- Ground+ 1 <sup>st</sup> floor |
| Туре              | :- Residential building.         |
| A                 |                                  |

Area :- 1,586 Sft @ Each Floor





**RELIGIOUS PROJECT** 

# MOSQUE AT PATUAKHALI & MAJAR AT GAZIPUR



MOSQUE



ARCHVIZ ltd.

MAJAR

# NOAKHALI RESIDENCE at Noakhali



Project Detail :-

| Project name   | :- Noakhali Residence                  |
|----------------|----------------------------------------|
| Storied        | :- Ground floor+ 3 <sup>nd</sup> floor |
| Туре           | :- Residential building.               |
| Area           | :-5310.00 Sft                          |
| Parking        | :- 06 Nos                              |
| Present Status | :- Construction on going               |



# NOAKHALI RESIDENCE at Noakhali



# RAHIMA CASTLE RESIDENCE at R-09, Block-J, Bashundhara R/A, Dhaka



Project Detail :-Project name:- Rahima Castle ResidenceStoried:- 09 StoriedType:- Residential building.Area:-3600.00 SftParking:- 08 NosPresent Status:- Construction on going



#### **RESIDENTIAL PROJECT**

### RAHIMA CASTLE RESIDENCE at R-09, Block