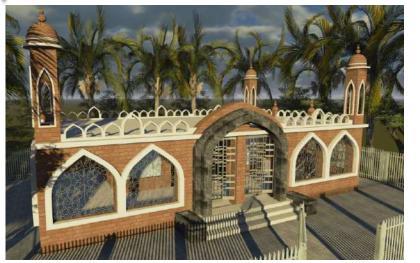

ject name :-Storied :-Type :-Area :-
- Project name :- Dhanmondi Residence
- Storied :- Ground floor+ 9<sup>th</sup> floor
  - :- Residential building.
  - :- 3300.00 Sft
  - :- 09 Nos

Present Status :- Construction on going

:- U9 NOS :- Construction on g



# **RANBIR ROY RESIDENCE** AT UTTOR CHASHARA, NARAYANGANJ.



# VACATION HOUSE AT GOPALGONJ

| Project Detail :- |                                  |
|-------------------|----------------------------------|
| Project name      | :- Vacation house.               |
| Storied           | :- Ground+ 1 <sup>st</sup> floor |
| Туре              | :- Residential building.         |
| A                 |                                  |

Area :- 1,586 Sft @ Each Floor





**RELIGIOUS PROJECT** 

# MOSQUE AT PATUAKHALI & MAJAR AT GAZIPUR



MOSQUE



ARCHVIZ ltd.

MAJAR

# NOAKHALI RESIDENCE at Noakhali



Project Detail :-

| Project name   | :- Noakhali Residence                  |
|----------------|----------------------------------------|
| Storied        | :- Ground floor+ 3 <sup>nd</sup> floor |
| Туре           | :- Residential building.               |
| Area           | :-5310.00 Sft                          |
| Parking        | :- 06 Nos                              |
| Present Status | :- Construction on going               |



# NOAKHALI RESIDENCE at Noakhali



# RAHIMA CASTLE RESIDENCE at R-09, Block-J, Bashundhara R/A, Dhaka



Project Detail :-Project name:- Rahima Castle ResidenceStoried:- 09 StoriedType:- Residential building.Area:-3600.00 SftParking:- 08 NosPresent Status:- Construction on going



####