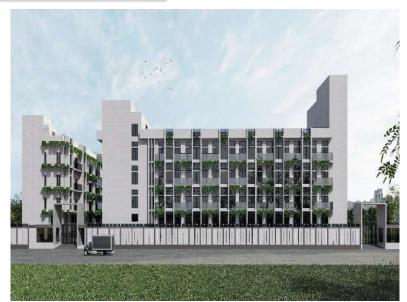

# AMAN GRAPHICS & DESIGN LTD. at singair, Manikgonj.

# Project Detail :-Project name: Aman Graphics & Design Itd (AGDL)Storied: Ground + Basement + 8 StoriedType:- Factory, Office & Utility<br/>building.Area: 1,21,579.00 square ft.(8.44 bigha)Certificate type:- LEED Platinum(on going)Facility:- Medical, Ent gate,<br/>Dining & Day care etc.Present status:- Construction on going

INDUSTRIAL PROJECT (EXTERIOR 3D) VIEW 02,03,04 & 05