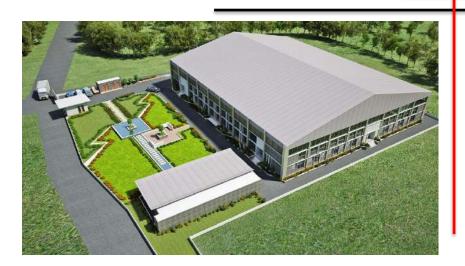

## MITHELA GROUP AT ARIHAZER, NARAYANGANJ

### MITHELA GROUP AT ARIHAZER, NARAYANGANJ

Project Detail :-Project name:- Mithla textile indus. ltd.Storied:- Single StoriedType:- Factory, Office & Utility<br/>building.Area:- 20 BighaCertificate type:- LEED Platinum(On going)Facility:- Medical, Comical storage,<br/>Wear house, ETP &<br/>Entry gate