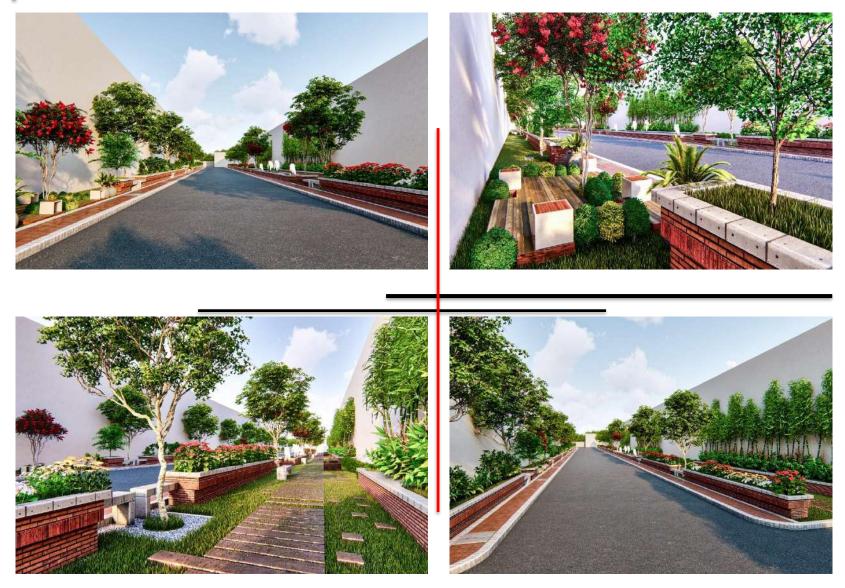

singh



Project Detail :-

| Project name     | - DEBONAIR BAG & LUGGAGE LTD. |
|------------------|-------------------------------|
| Storied          | : 07 Storied                  |
| Туре             | :- Factory & Office building  |
| Area             | :- 22,123.55 Sqm              |
| Certificate type | :-LEED PLATINUM               |
| Facility         | :- Medical, Day care etc.     |
| Present status   | :- Construction on going      |





## DEBONAIR BAG & LUGGAGE LTD.at Chatanpara, Valuka, Mymensingh



# LANDSCAPE PROJECT

# ASHULIA LAND PROJECT (PALMAL GROUP). AT ASHULIA



# ASHULIA LAND PROJECT (PALMAL GROUP). AT ASHULIA



# ASHULIA LAND PROJECT (PALMAL GROUP). AT ASHULIA



# IMPRESS NEWTEX LTD. AT MIRZAPUR, TANGAIL.



# **IMPRESS NEWTEX LTD.** AT MIRZAPUR, TANGAIL.



# <u>COMMERCIAL PROJECT</u>

# HOSPITAL PROJECT AT CHATTOGRAM



#### Project Detail :-

| Site         | :- Chattogram, Zakir Hossain rd. |
|--------------|----------------------------------|
| Client       | :- Chattogram kidney Foundation  |
| Land Area    | :- 78.18 Katha                   |
| Program      | :- 4.5 lac sft.                  |
| Storied      | :- 3 basement+20 storied         |
| CDA approval | :- 2015                          |



# ONUS TOWER at Plot-46, Road-18, Section-03, Uttara, Dhaka



# Project Detail :-Project name:-Onus TowerStoried:- 10 StoriedType:- Commercial building.Area:-20,676.00 SftParking:- 10 NosPresent Status:- Construction on going



# ONUS TOWER at Plot-46,Road-18,Section-03,Uttara, Dhaka







# MIXED USE COMPLEX AT CHITTAGONG



Project Det