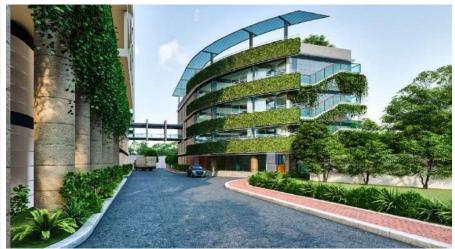

## GOLD STAR-GARMENTS LTD. at Birulia, Savar, Dhaka.

# Project Detail :-Project name: GOLD STAR-GARMENTS LTD.Storied: Production Building 6 StoriedType:- Factory, Office & Utility<br/>building.Area: 73,857.72 square ft.(5.13 bigha)Certificate type:- LEED GOLD (on going)Facility:- Medical, Ent gate,<br/>Dining & Day care etc.Present status:- Construction on going

# GOLD STAR-GARMENTS LTD. at Birulia, Savar, Dhaka.