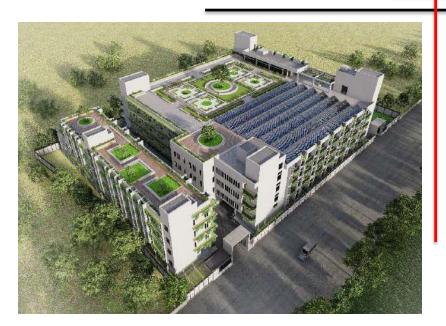

# AMAN GRAPHICS & DESIGN LTD. at singair, Manikgonj.

# Project Detail :-Project name: Aman Graphics & Design Itd (AGDL)Storied: Ground + Basement + 8 StoriedType:- Factory, Office & Utility<br/>building.Area: 1,21,579.00 square ft.(8.44 bigha)Certificate type:- LEED Platinum(on going)Facility:- Medical, Ent gate,<br/>Dining & Day care etc.Present status:- Construction on going

INDUSTRIAL PROJECT (EXTERIOR 3D) VIEW 02,03,04 & 05