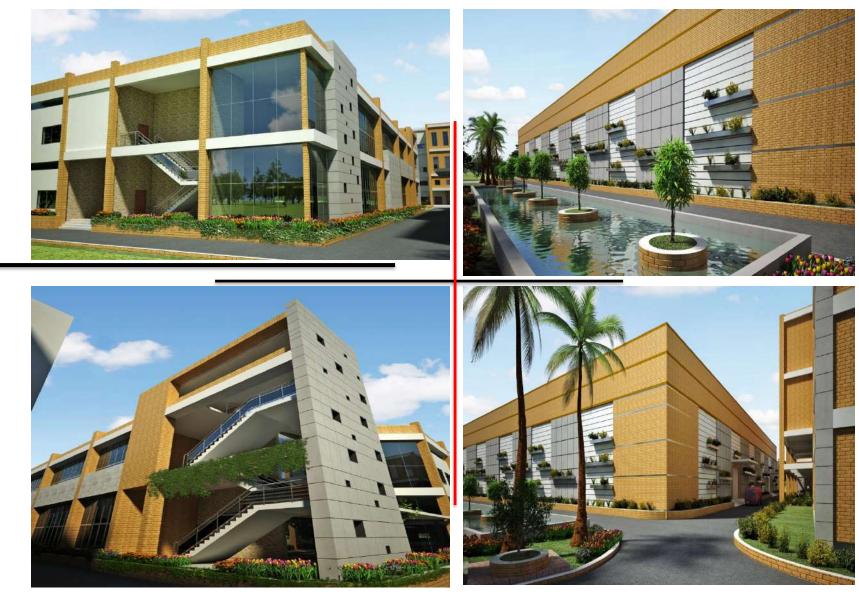

# AMAN GRAPHICS & DESIGN LTD. at singair, Manikgonj.

# Project Detail :-Project name: Aman Graphics & Design Itd (AGDL)Storied: Ground + Basement + 8 StoriedType:- Factory, Office & Utility<br/>building.Area: 1,21,579.00 square ft.(8.44 bigha)Certificate type:- LEED Platinum(on going)Facility:- Medical, Ent gate,<br/>Dining & Day care etc.Present status:- Construction on going

INDUSTRIAL PROJECT (EXTERIOR 3D) VIEW 02,03,04 & 05