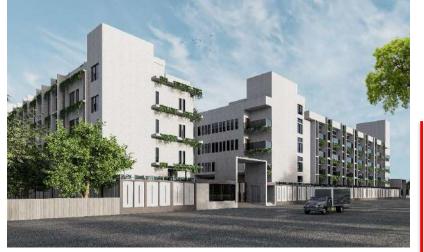

# AMAN GRAPHICS & DESIGN LTD. at singair, Manikgonj.

# Project Detail :-Project name: Aman Graphics & Design Itd (AGDL)Storied: Ground + Basement + 8 StoriedType:- Factory, Office & Utility<br/>building.Area: 1,21,579.00 square ft.(8.44 bigha)Certificate type:- LEED Platinum(on going)Facility:- Medical, Ent gate,<br/>Dining & Day care etc.Present status:- Construction on going

INDUSTRIAL PROJECT (EXTERIOR 3D) VIEW 02,03,04 & 05