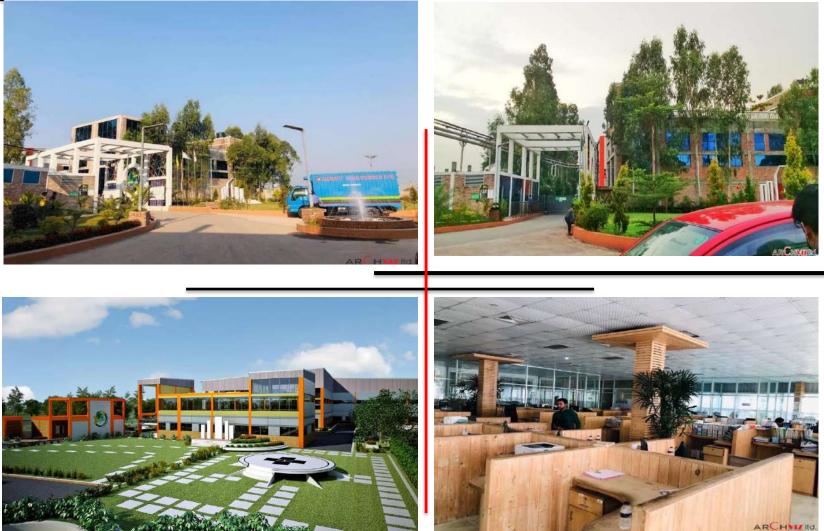

#### **Plummy Fashions Limited, Narayanganj**

Plummy Fashions Limited is an export oriented leading apparel manufacturing facility. In order to strengthen their endeavor to positively contribute towards a better environment, a Green Initiative for the company has been developed. Under this initiative, company has established an environment freindly, modern apparel manufacturing facility for LEED Platinum certification.

Plummy Fashions Limited, Narayanganj, Bangladesh has incorparated outstanding green strategies and measures to protect the environment and reduce operating costs. With these initiatives, it has becom the World's highest point scoring LEED PLATINUM apparel manufacturing facility upto date under LEED New Constructions from the US Green Building Council.

# PLUMMY FASHIONS LTD. AT NARAYANGANJ

| Project Detail :- |                             |
|-------------------|-----------------------------|
| Project name      | :- Plummy Fashions ltd.     |
| Storied           | :- 2-Storied                |
| Туре              | :- Factory building,        |
|                   | Office building.            |
| Area              | :- 5.5 Acre                 |
| Certificate type  | :- LEED Platinum,2015       |
| Facility          | :- Medical, Staff & trainer |
|                   | accommodation,              |
|                   | Game zone etc.              |
|                   |                             |