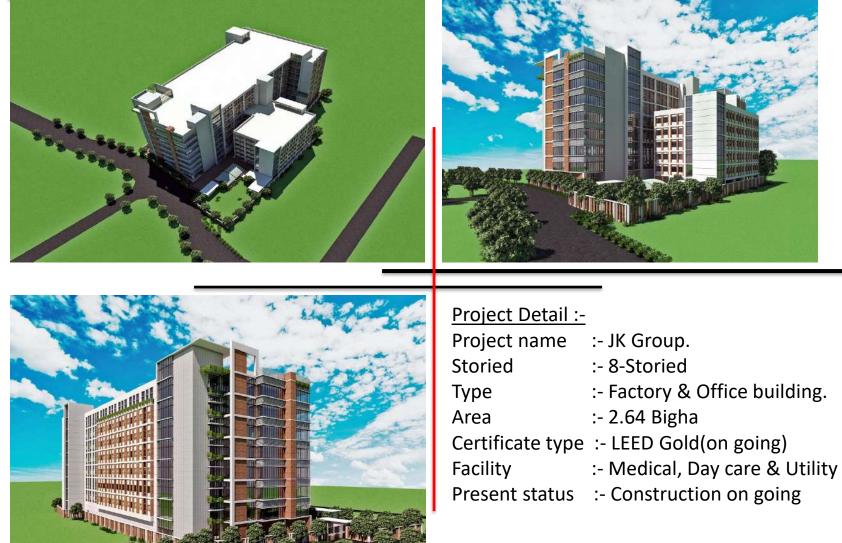

## JK GROUP AT SAVAR, DHAKA

## Tanima Knit Composite is Awarded LEED Gold

Tanima Knit Composite is a newly certified LEED gold facility belonging to the J.K. Group. It has achieved over 35% in energy reductions, with a further 70% reduction in potable water consumption. Through multiple sustainability features and processes it was able to earn 71 points in the stringent LEED review process. The management and the staff showed considerably commitment in ensuring that the facility was able to achieve the high standard of LEED certification.

# JK GROUP AT SAVAR, DHAKA