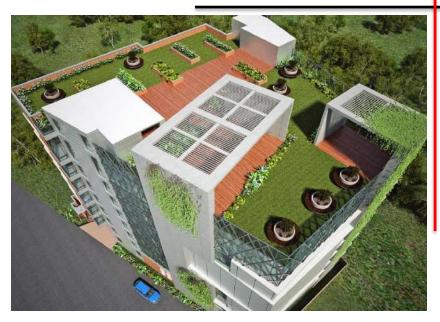

# CONDOMINIUM COMPLEX AT NASIRABAD, CHITTAGONG

#### Project Detail :-

| Project name | :- JBL Verbena.                                         |
|--------------|---------------------------------------------------------|
| Client       | :- Jaynab Builders ltd.                                 |
| Storied      | :- 1-Basement + Ground floor<br>+ 8 <sup>th</sup> floor |
| Туре         | :- Residential building.                                |
| Area         | :- 10.5 Katha                                           |
| Parking      | :- 22 Nos                                               |