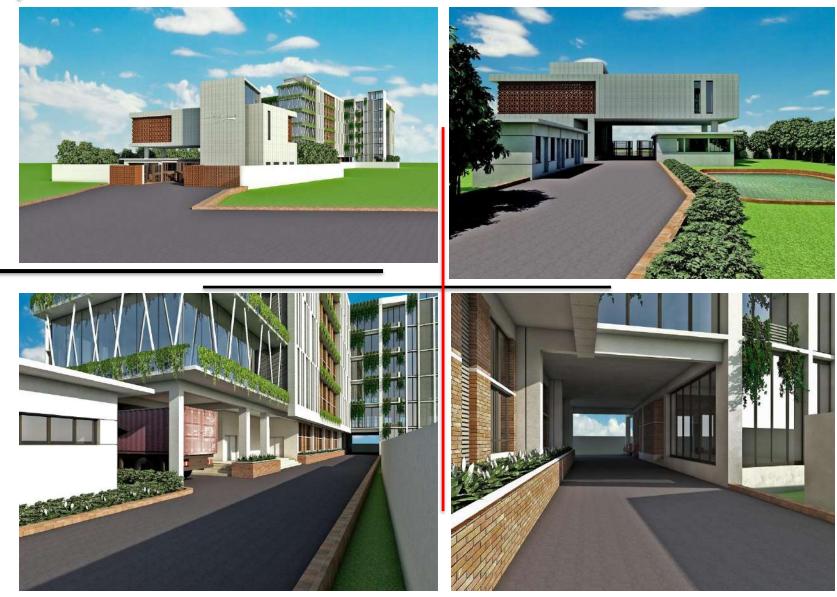

# HOSPITAL PROJECT AT CHATTOGRAM

#### Project Detail :-

| Site         | :- Chattogram, Zakir Hossain rd. |
|--------------|----------------------------------|
| Client       | :- Chattogram kidney Foundation  |
| Land Area    | :- 78.18 Katha                   |
| Program      | :- 4.5 lac sft.                  |
| Storied      | :- 3 basement+20 storied         |
| CDA approval | :- 2015                          |