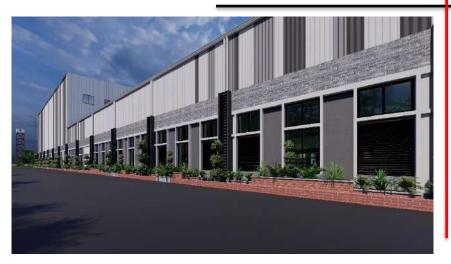

# AMAN GRAPHICS & DESIGN LTD. at singair, Manikgonj.

# Project Detail :-Project name: Aman Graphics & Design Itd (AGDL)Storied: Ground + Basement + 8 StoriedType:- Factory, Office & Utility<br/>building.Area: 1,21,579.00 square ft.(8.44 bigha)Certificate type:- LEED Platinum(on going)Facility:- Medical, Ent gate,<br/>Dining & Day care etc.Present status:- Construction on going

INDUSTRIAL PROJECT (EXTERIOR 3D) VIEW 02,03,04 & 05