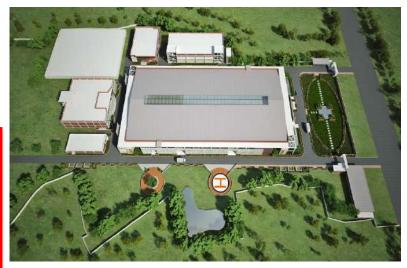

# HOSPITAL PROJECT AT CHATTOGRAM

#### Project Detail :-

| Site         | :- Chattogram, Zakir Hossain rd. |
|--------------|----------------------------------|
| Client       | :- Chattogram kidney Foundation  |
| Land Area    | :- 78.18 Katha                   |
| Program      | :- 4.5 lac sft.                  |
| Storied      | :- 3 basement+20 storied         |
| CDA approval | :- 2015                          |