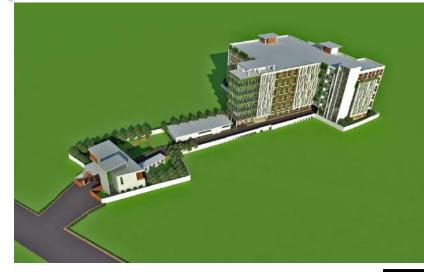

# CONDOMINIUM COMPLEX AT NASIRABAD, CHITTAGONG

#### Project Detail :-

| Project name | :- JBL Verbena.                                         |
|--------------|---------------------------------------------------------|
| Client       | :- Jaynab Builders ltd.                                 |
| Storied      | :- 1-Basement + Ground floor<br>+ 8 <sup>th</sup> floor |
| Туре         | :- Residential building.                                |
| Area         | :- 10.5 Katha                                           |
| Parking      | :- 22 Nos                                               |