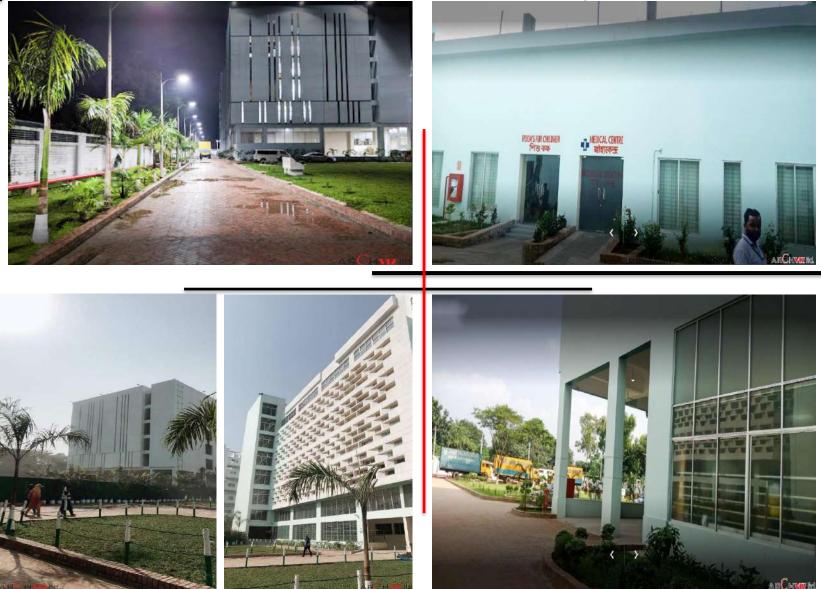

# HOSPITAL PROJECT AT CHATTOGRAM

#### Project Detail :-

| Site         | :- Chattogram, Zakir Hossain rd. |
|--------------|----------------------------------|
| Client       | :- Chattogram kidney Foundation  |
| Land Area    | :- 78.18 Katha                   |
| Program      | :- 4.5 lac sft.                  |
| Storied      | :- 3 basement+20 storied         |
| CDA approval | :- 2015                          |