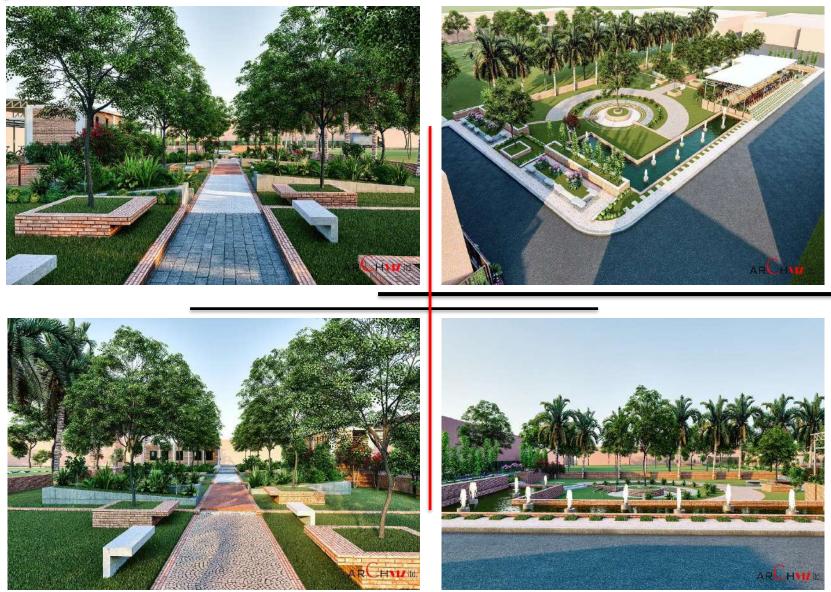

|





# AKIJ WELLNESS LTD. at **B.K Bari, Taltola, Gazipur Sadar**.



# AKIJ WELLNESS LTD. at **B.K Bari, Taltola, Gazipur Sadar**.





#### DEBONAIR BAG & LUGGAGE LTD.at Chatanpara, Valuka, Mymensingh



Project Detail :-

| Project name     | - DEBONAIR BAG & LUGGAGE LTD. |
|------------------|-------------------------------|
| Storied          | : 07 Storied                  |
| Туре             | :- Factory & Office building  |
| Area             | :- 22,123.55 Sqm              |
| Certificate type | :-LEED PLATINUM               |
| Facility         | :- Medical, Day care etc.     |
| Present status   | :- Construction on going      |





## DEBONAIR BAG & LUGGAGE LTD.at Chatanpara, Valuka, Mymensingh



# LANDSCAPE PROJECT

# ASHULIA LAND PROJECT (PALMAL GROUP). AT ASHULIA



# ASHULIA LAND PROJECT (PALMAL GROUP). AT ASHULIA



# ASHULIA LAND PROJECT (PALMAL GROUP). AT ASHULIA



# IMPRESS NEWTEX LTD. AT MIRZAPUR, TANGAIL.



# **IMPRESS NEWTEX LTD.** AT MIRZAPUR, TANGAIL.



# <u>COMMERCIAL PROJECT</u>

# HOSPITAL PROJECT AT CHATTOGRAM



#### Project Detail :-

| Site         | :- Chattogram, Zakir Hossain rd. |
|--------------|----------------------------------|
| Client       | :- Chattogram kidney Foundation  |
| Land Area    | :- 78.18 Katha                   |
| Program      | :- 4.5 lac sft.                  |
| Storied      | :- 3 basement+20 storied         |
| CDA approval | :- 2015                          |



# ONUS TOWER at Plot-46, Road-18, Section-03, Uttara, Dhaka



# Project Detail :-Project name:-Onus TowerStoried:- 10 StoriedType:- Comme