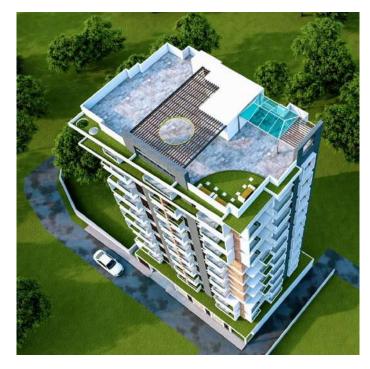

#### Project Detail :-

| Project name | :- JBL Verbena.                                         |
|--------------|---------------------------------------------------------|
| Client       | :- Jaynab Builders ltd.                                 |
| Storied      | :- 1-Basement + Ground floor<br>+ 8 <sup>th</sup> floor |
| Туре         | :- Residential building.                                |
| Area         | :- 10.5 Katha                                           |
| Parking      | :- 22 Nos                                               |

# CONDOMINIUM COMPLEX AT NASIRABAD, CHITTAGONG