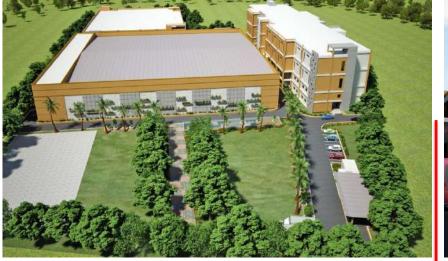

#### **Plummy Fashions Limited, Narayanganj**

Plummy Fashions Limited is an export oriented leading apparel manufacturing facility. In order to strengthen their endeavor to positively contribute towards a better environment, a Green Initiative for the company has been developed. Under this initiative, company has established an environment freindly, modern apparel manufacturing facility for LEED Platinum certification.

Plummy Fashions Limited, Narayanganj, Bangladesh has incorparated outstanding green strategies and measures to protect the environment and reduce operating costs. With these initiatives, it has becom the World's highest point scoring LEED PLATINUM apparel manufacturing facility upto date under LEED New Constructions from the US Green Building Council.

# PLUMMY FASHIONS LTD. AT NARAYANGANJ

| Project Detail :- |                             |
|-------------------|-----------------------------|
| Project name      | :- Plummy Fashions ltd.     |
| Storied           | :- 2-Storied                |
| Туре              | :- Factory building,        |
|                   | Office building.            |
| Area              | :- 5.5 Acre                 |
| Certificate type  | :- LEED Platinum,2015       |
| Facility          | :- Medical, Staff & trainer |
|                   | accommodation,              |
|                   | Game zone etc.              |
|                   |                             |