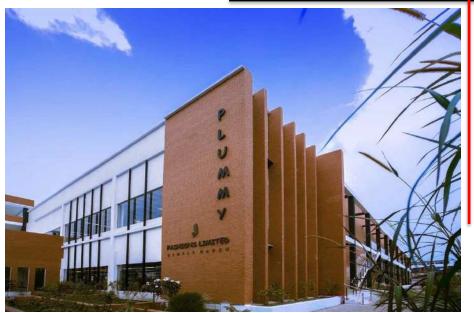

### WISDOM ATTIRES LTD. AT FATULLAH, NARAYANGANJ

ARCHVIZ ltd.

अलम्माड

THE THE & CRUSS

1205

### WISDOM ATTIRES LTD. AT FATULLAH, NARAYANGANJ

| Project Detail :- |                              |
|-------------------|------------------------------|
| Project name      | :- Wisdom Attires ltd.       |
| Storied           | :- Single Storied            |
| Туре              | :- Factory, Office & Utility |
|                   | building.                    |
| Area              | :- 4.5 Bigha                 |
| Certificate type  | :- LEED Gold,2017            |
| Facility          | :- Medical, Entry gate,      |
|                   | Dining & Day care etc.       |
|                   |                              |