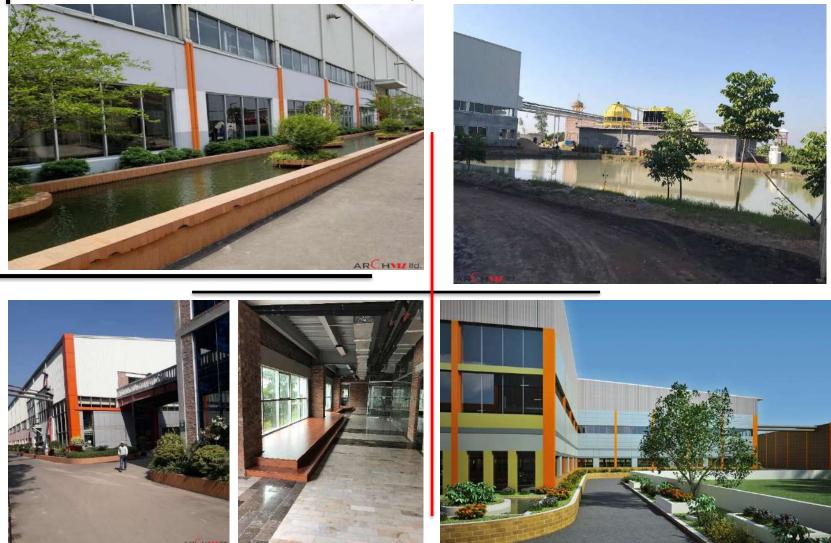

#### **Plummy Fashions Limited, Narayanganj**

Plummy Fashions Limited is an export oriented leading apparel manufacturing facility. In order to strengthen their endeavor to positively contribute towards a better environment, a Green Initiative for the company has been developed. Under this initiative, company has established an environment freindly, modern apparel manufacturing facility for LEED Platinum certification.

Plummy Fashions Limited, Narayanganj, Bangladesh has incorparated outstanding green strategies and measures to protect the environment and reduce operating costs. With these initiatives, it has becom the World's highest point scoring LEED PLATINUM apparel manufacturing facility upto date under LEED New Constructions from the US Green Building Council.

# PLUMMY FASHIONS LTD. AT NARAYANGANJ

| Project Detail :- |                             |
|-------------------|-----------------------------|
| Project name      | :- Plummy Fashions ltd.     |
| Storied           | :- 2-Storied                |
| Туре              | :- Factory building,        |
|                   | Office building.            |
| Area              | :- 5.5 Acre                 |
| Certificate type  | :- LEED Platinum,2015       |
| Facility          | :- Medical, Staff & trainer |
|                   | accommodation,              |
|                   | Game zone etc.              |
|                   |                             |