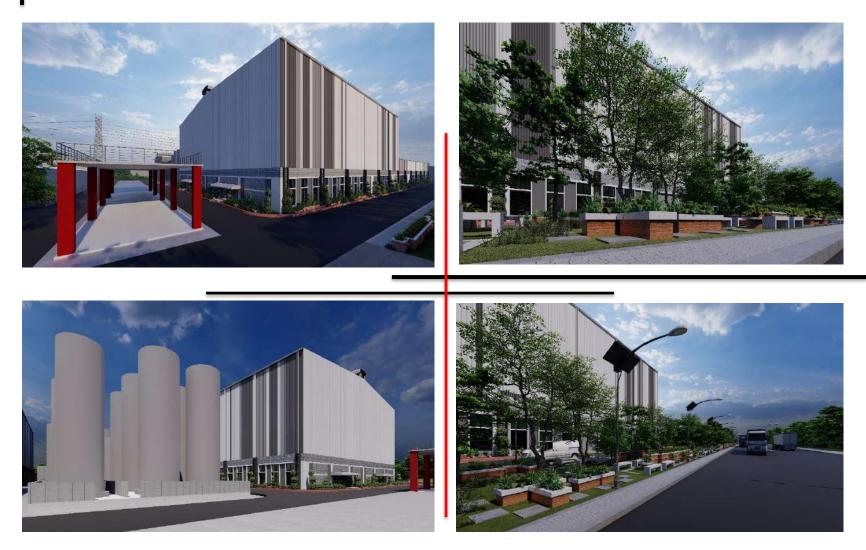

# AMAN GRAPHICS & DESIGN LTD. at singair, Manikgonj.

# Project Detail :-Project name: Aman Graphics & Design Itd (AGDL)Storied: Ground + Basement + 8 StoriedType:- Factory, Office & Utility<br/>building.Area: 1,21,579.00 square ft.(8.44 bigha)Certificate type:- LEED Platinum(on going)Facility:- Medical, Ent gate,<br/>Dining & Day care etc.Present status:- Construction on going

INDUSTRIAL PROJECT (EXTERIOR 3D) VIEW 02,03,04 & 05