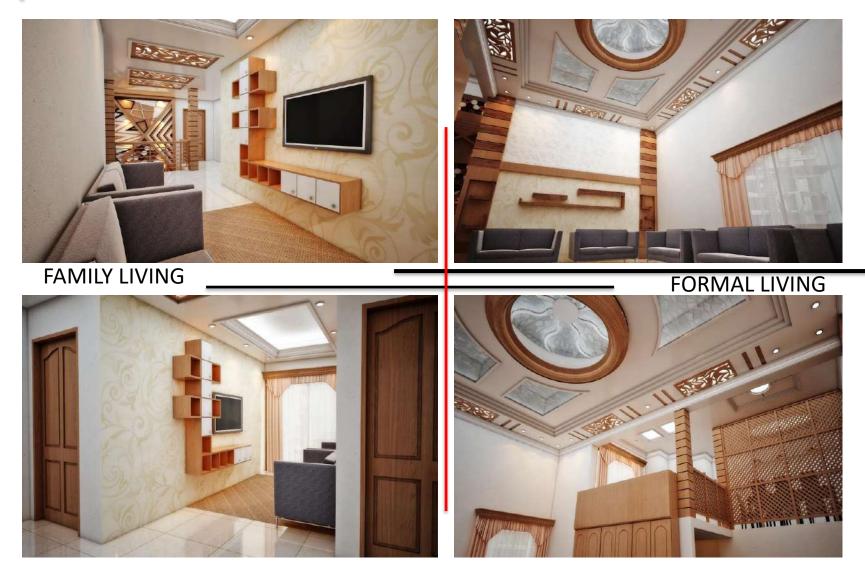

### RESIDENCE INTERIOR FOR BRIG.GEN. JALALUDDIN MOHAMMAD AKBAR

SIXTH FLOOR(Completed)

FAMILT LIVING

DINING

### RESIDENCE INTERIOR FOR BRIG.GEN. JALALUDDIN MOHAMMAD AKBAR