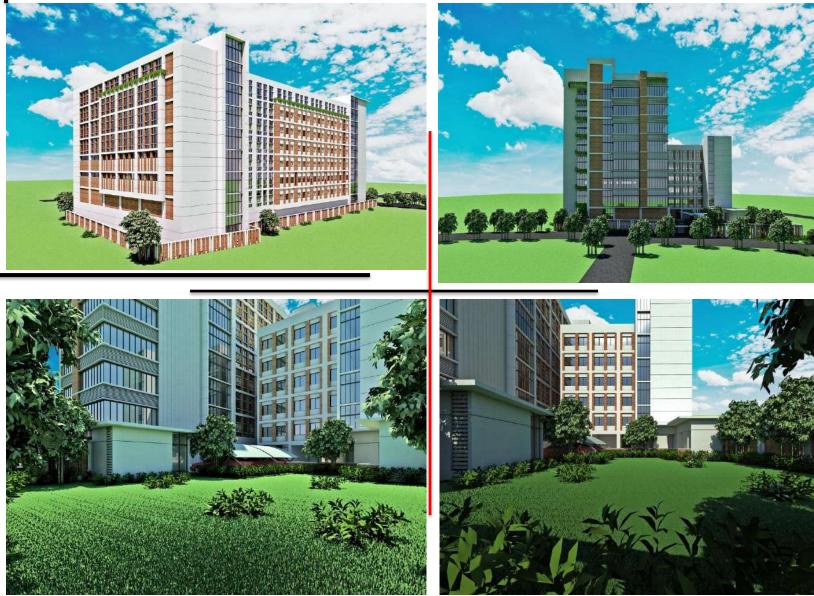

## JK GROUP AT SAVAR, DHAKA

## Tanima Knit Composite is Awarded LEED Gold

Tanima Knit Composite is a newly certified LEED gold facility belonging to the J.K. Group. It has achieved over 35% in energy reductions, with a further 70% reduction in potable water consumption. Through multiple sustainability features and processes it was able to earn 71 points in the stringent LEED review process. The management and the staff showed considerably commitment in ensuring that the facility was able to achieve the high standard of LEED certification.

# JK GROUP AT SAVAR, DHAKA