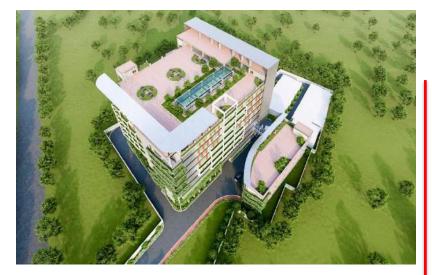

## GOLD STAR-GARMENTS LTD. at Birulia, Savar, Dhaka.

# Project Detail :-Project name: GOLD STAR-GARMENTS LTD.Storied: Production Building 6 StoriedType:- Factory, Office & Utility<br/>building.Area: 73,857.72 square ft.(5.13 bigha)Certificate type:- LEED GOLD (on going)Facility:- Medical, Ent gate,<br/>Dining & Day care etc.Present status:- Construction on going

# GOLD STAR-GARMENTS LTD. at Birulia, Savar, Dhaka.