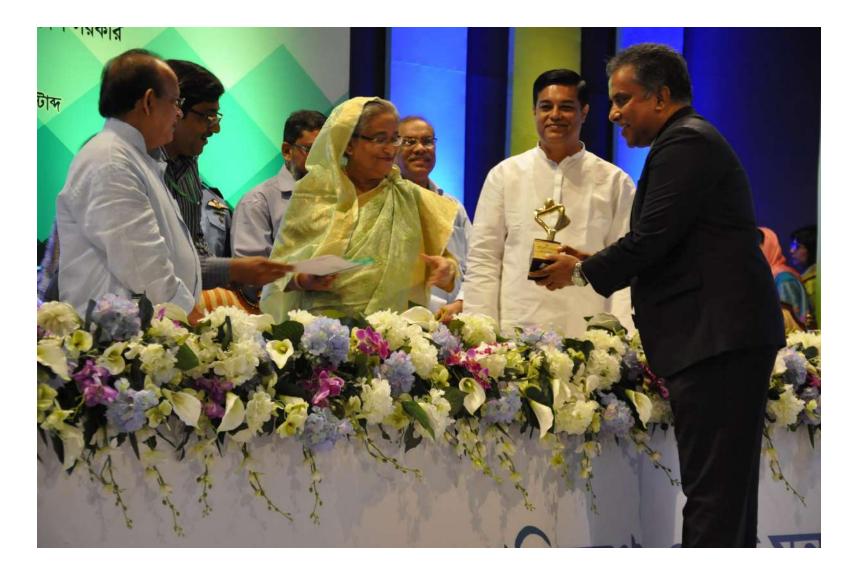

# USGBC এর LEED সনদপ্রাপ্ত বিশ্ব সেরা ১০টি কারখানা

| Country Name | Factory Name                    | Points Achieved |
|--------------|---------------------------------|-----------------|
| Indonesia    | PT Ungaran Sari Garments        | 101             |
| Bangladesh   | Remi Holdings Ltd.              | 97              |
| Bangladesh   | Plummy Fashions                 | 92              |
| Sri Lanka    | Brandix Apparel Ltd.            | 92              |
| Bangladesh   | Mithela Textile Industries Ltd. | 91              |
| Ireland      | Diageo Project Phonix           | 90              |
| Mexico       | Karlos Kas 4                    | 90              |
| Bangladesh   | Vintage Denim Studio            | 90              |
| Bangladesh   | AR. Jeans Producer Ltd.         | 90              |
| Bangladesh   | Designer Fashion Ltd.           | 89              |

#### **Plummy Fashions Limited, Bangladesh**

[HIGHEST POINT SCORING LEED PLATINUM APPAREL MANUFACTURING FACILITY IN THE WORLD]

#### **Plummy Fashions Limited, Narayanganj**

Plummy Fashions Limited is an export oriented leading apparel manufacturing facility. In order to strengthen their endeavor to positively contribute towards a better environment, a Green Initiative for the company has been developed. Under this initiative, company has established an environment freindly, modern apparel manufacturing facility for LEED Platinum certification.

Plummy Fashions Limited, Narayanganj, Bangladesh has incorparated outstanding green strategies and measures to protect the environment and reduce operating costs. With these initiatives, it has becom the World's highest point scoring LEED PLATINUM apparel manufacturing facility upto date under LEED New Constructions from the US Green Building Council.