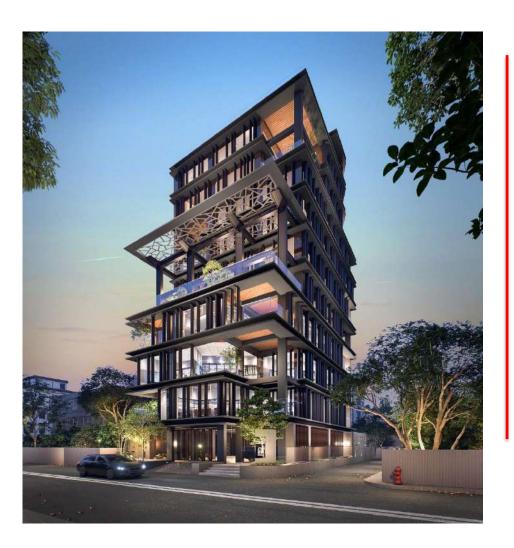

# ONUS TOWER at Plot-46, Road-18, Section-03, Uttara, Dhaka

# Project Detail :-Project name:-Onus TowerStoried:- 10 StoriedType:- Commercial building.Area:-20,676.00 SftParking:- 10 NosPresent Status:- Construction on going