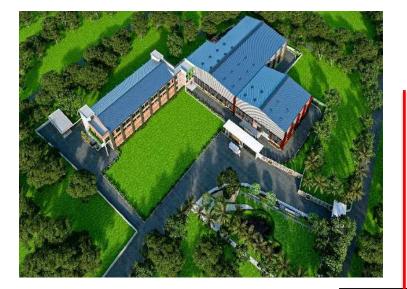

# MONTU MIA RESIDENT AT NORSHINGDI

#### Project Detail :-

| Project name   | :- Montu Mia Residence                 |
|----------------|----------------------------------------|
| Storied        | :- Ground floor+ 5 <sup>th</sup> floor |
| Туре           | :- Residential building.               |
| Area           | :- 1,734 Sft                           |
| Parking        | :- 02 Nos                              |
| Present Status | :- Construction on going               |