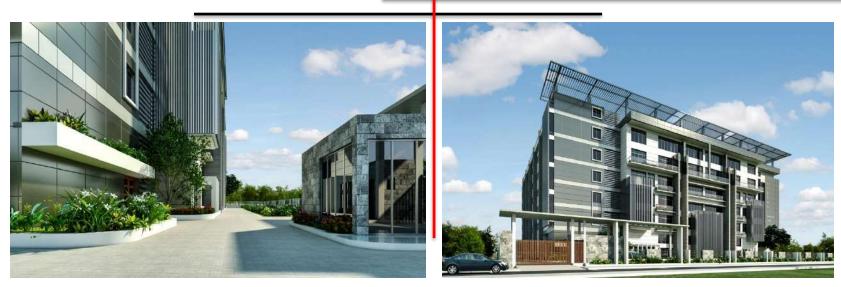

# AMAN GRAPHICS & DESIGN LTD. at singair, Manikgonj.

# Project Detail :-Project name: Aman Graphics & Design Itd (AGDL)Storied: Ground + Basement + 8 StoriedType:- Factory, Office & Utility<br/>building.Area: 1,21,579.00 square ft.(8.44 bigha)Certificate type:- LEED Platinum(on going)Facility:- Medical, Ent gate,<br/>Dining & Day care etc.Present status:- Construction on going

INDUSTRIAL PROJECT (EXTERIOR 3D) VIEW 02,03,04 & 05