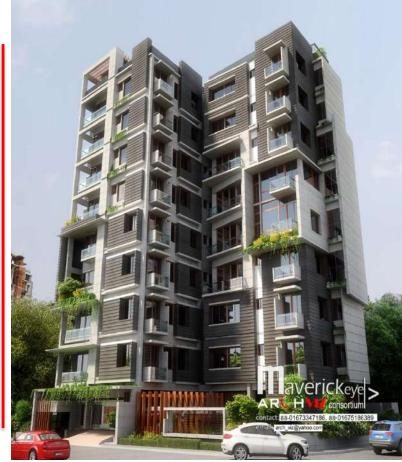

:- Commercial + Residential building. Area :- 1,98,429 Sft
- Parking :- 54 Nos averic

# **Residential project**

#### RESIDENCE + LANDSCAPE

# BANGLADESH AIR FORCE (A- TYPE) AT DHAKA CANTONMENT.



# CONDOMINIUM COMPLEX AT NASIRABAD, CHITTAGONG

#### Project Detail :-

| Project name | :- JBL Verbena.                                         |
|--------------|---------------------------------------------------------|
| Client       | :- Jaynab Builders ltd.                                 |
| Storied      | :- 1-Basement + Ground floor<br>+ 8 <sup>th</sup> floor |
| Туре         | :- Residential building.                                |
| Area         | :- 10.5 Katha                                           |
| Parking      | :- 22 Nos                                               |





# CONDOMINIUM COMPLEX AT NASIRABAD, CHITTAGONG







# MONTU MIA RESIDENT AT NORSHINGDI



#### Project Detail :-

| Project name   | :- Montu Mia Residence                 |
|----------------|----------------------------------------|
| Storied        | :- Ground floor+ 5 <sup>th</sup> floor |
| Туре           | :- Residential building.               |
| Area           | :- 1,734 Sft                           |
| Parking        | :- 02 Nos                              |
| Present Status | :- Construction on going               |



# LAKE VIEW HATIRJHIL AT HATIRJHIL, DHAKA



Project Detail :-

| Project name   | :- Lake view Hatirjhil                 |
|----------------|----------------------------------------|
| Storied        | :- Ground floor+ 9 <sup>th</sup> floor |
| Туре