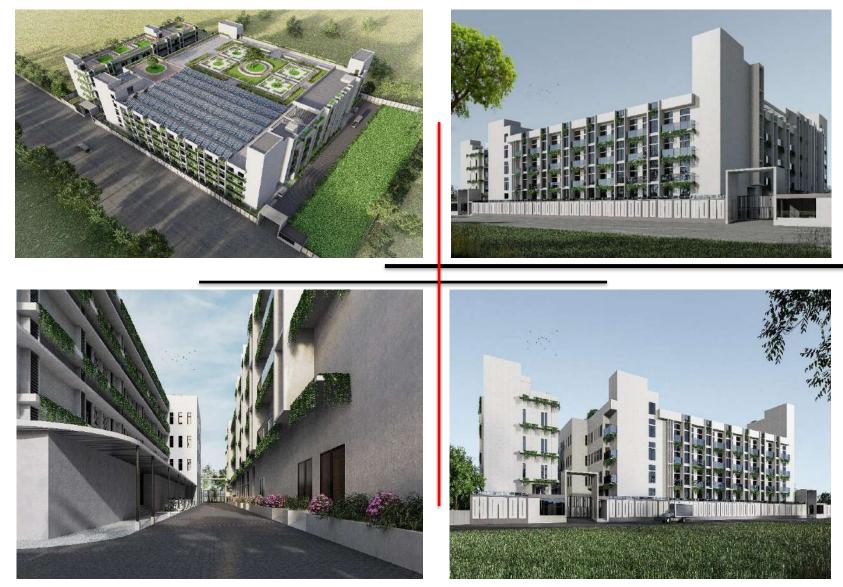

# AMAN GRAPHICS & DESIGN LTD. at singair, Manikgonj.

# Project Detail :-Project name: Aman Graphics & Design Itd (AGDL)Storied: Ground + Basement + 8 StoriedType:- Factory, Office & Utility<br/>building.Area: 1,21,579.00 square ft.(8.44 bigha)Certificate type:- LEED Platinum(on going)Facility:- Medical, Ent gate,<br/>Dining & Day care etc.Present status:- Construction on going

INDUSTRIAL PROJECT (EXTERIOR 3D) VIEW 02,03,04 & 05