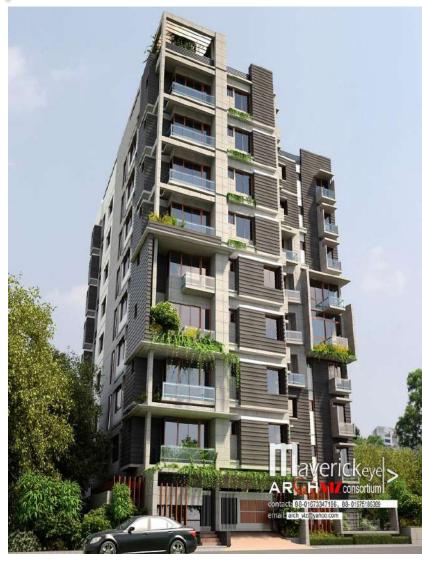

8,429 Sft
- Parking :- 54 Nos averic

# **Residential project**

#### RESIDENCE + LANDSCAPE

# BANGLADESH AIR FORCE (A- TYPE) AT DHAKA CANTONMENT.



# CONDOMINIUM COMPLEX AT NASIRABAD, CHITTAGONG

#### Project Detail :-

| Project name | :- JBL Verbena.                                         |
|--------------|---------------------------------------------------------|
| Client       | :- Jaynab Builders ltd.                                 |
| Storied      | :- 1-Basement + Ground floor<br>+ 8 <sup>th</sup> floor |
| Туре         | :- Residential building.                                |
| Area         | :- 10.5 Katha                                           |
| Parking      | :- 22 Nos                                               |





# CONDOMINIUM COMPLEX AT NASIRABAD, CHITTAGONG







# MONTU MIA RESIDENT AT NORSHINGDI



#### Project Detail :-

| Project name   | :- Montu Mia Residence                 |
|----------------|----------------------------------------|
| Storied        | :- Ground floor+ 5 <sup>th</sup> floor |
| Туре           | :- Residential building.               |
| Area           | :- 1,734 Sft                           |
| Parking        | :- 02 Nos                              |
| Present Status | :- Construction on going               |



# LAKE VIEW HATIRJHIL AT HATIRJHIL, DHAKA



Project Detail :-

| Project name   | :- Lake view Hatirjhil                 |
|----------------|----------------------------------------|
| Storied        | :- Ground floor+ 9 <sup>th</sup> floor |
| Туре           | :- Residential building.               |
| Are