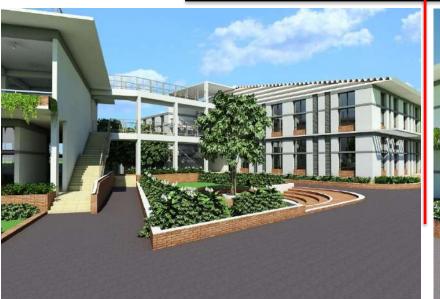

# AMAN GRAPHICS & DESIGN LTD. at singair, Manikgonj.

# Project Detail :-Project name: Aman Graphics & Design Itd (AGDL)Storied: Ground + Basement + 8 StoriedType:- Factory, Office & Utility<br/>building.Area: 1,21,579.00 square ft.(8.44 bigha)Certificate type:- LEED Platinum(on going)Facility:- Medical, Ent gate,<br/>Dining & Day care etc.Present status:- Construction on going