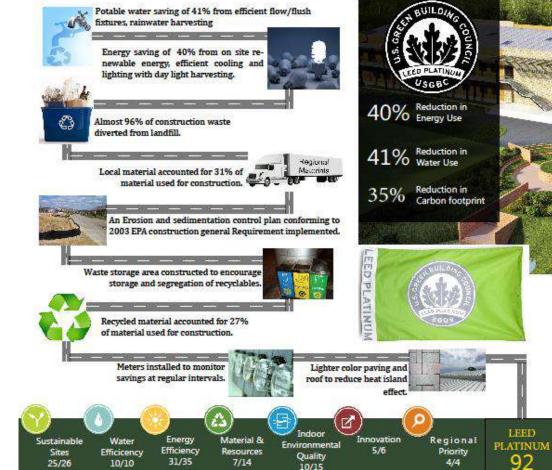

#### **Plummy Fashions Limited, Narayanganj**

Plummy Fashions Limited is an export oriented leading apparel manufacturing facility. In order to strengthen their endeavor to positively contribute towards a better environment, a Green Initiative for the company has been developed. Under this initiative, company has established an environment freindly, modern apparel manufacturing facility for LEED Platinum certification.

Plummy Fashions Limited, Narayanganj, Bangladesh has incorparated outstanding green strategies and measures to protect the environment and reduce operating costs. With these initiatives, it has becom the World's highest point scoring LEED PLATINUM apparel manufacturing facility upto date under LEED New Constructions from the US Green Building Council.