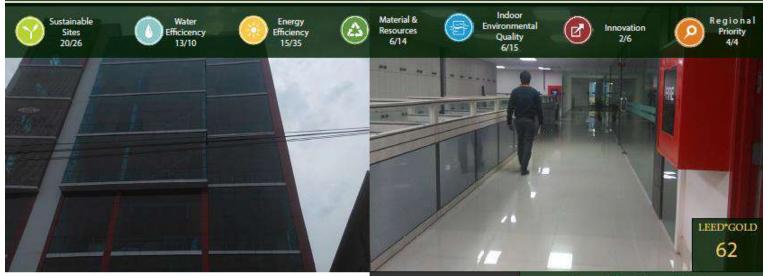

## FATULLAH APPARELS. AT JALKURI, NARAYANGANJ

VISIONARY FATULLAH APPARELS AWARDED LEED PLATINUM CERTIFICATION

Meeting the demand for qualitative and sustainable change in the global supply chain of the rapidly recovering garment industry, Fatullah Apparels Ltd received the prestigious LEED Platinum Certification for New Construction from the US Green Building Council (USGBC) for its knitwear manufacturing facility located in Jalkuri, Narayanganj, Bangladesh.

The construction scored 97 out of 110 points, a milestone achievement that helped claim ownership as the top individual score among USGBC knitwear-certified factories, and cement its place in the top 10 green apparel manufacturing facilities worldwide.

Sustainable Sites 25/26 Water Efficiency 10/10**Energy & Atmosphere** 33/35 Materials & Resources 06/14 **Indoor Environmental Ouality 13/15 Innovation** in Design 06/06 **Regional Priority** 04/04 LEED Platinum E to Bar Certificate 97