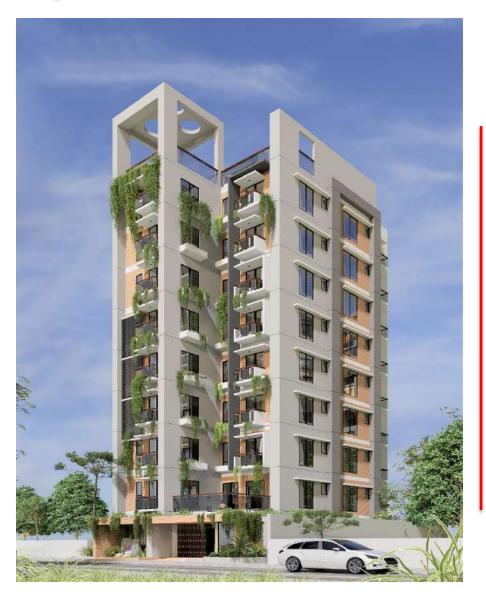

# RAHIMA CASTLE RESIDENCE at R-09, Block-J, Bashundhara R/A, Dhaka

Project Detail :-Project name:- Rahima Castle ResidenceStoried:- 09 StoriedType:- Residential building.Area:-3600.00 SftParking:- 08 NosPresent Status:- Construction on going

### RAHIMA CASTLE RESIDENCE at R-09, Block-J, Bashundhara R/A, Dhaka