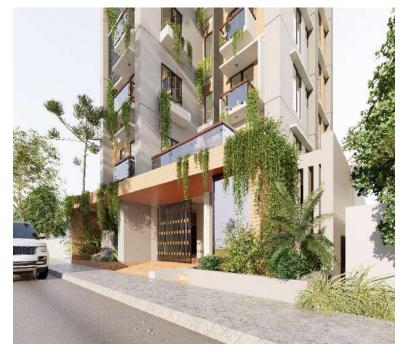

# RAHIMA CASTLE RESIDENCE at R-09, Block-J, Bashundhara R/A, Dhaka

Project Detail :-Project name:- Rahima Castle ResidenceStoried:- 09 StoriedType:- Residential building.Area:-3600.00 SftParking:- 08 NosPresent Status:- Construction on going

### RAHIMA CASTLE RESIDENCE at R-09, Block-J, Bashundhara R/A, Dhaka