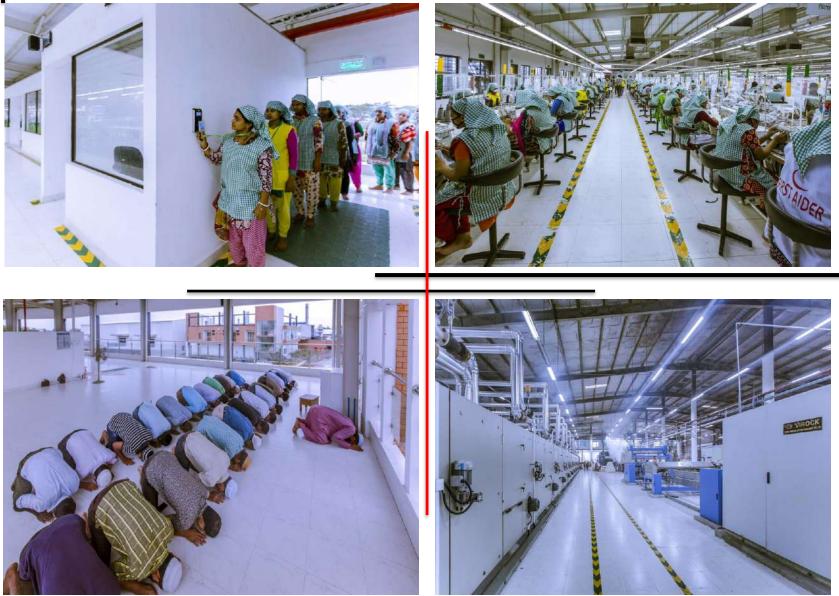

#### **Plummy Fashions Limited, Narayanganj**

Plummy Fashions Limited is an export oriented leading apparel manufacturing facility. In order to strengthen their endeavor to positively contribute towards a better environment, a Green Initiative for the company has been developed. Under this initiative, company has established an environment freindly, modern apparel manufacturing facility for LEED Platinum certification.

Plummy Fashions Limited, Narayanganj, Bangladesh has incorparated outstanding green strategies and measures to protect the environment and reduce operating costs. With these initiatives, it has becom the World's highest point scoring LEED PLATINUM apparel manufacturing facility upto date under LEED New Constructions from the US Green Building Council.