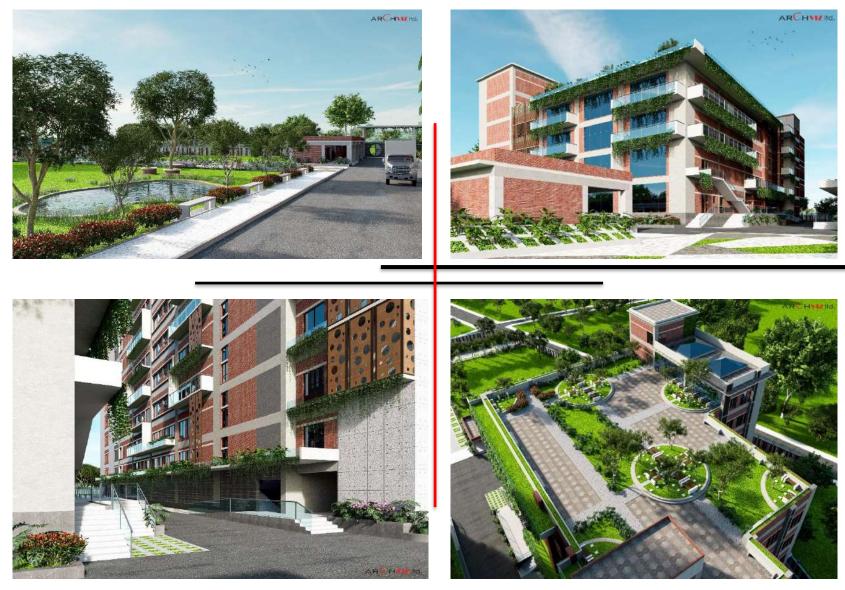

# AMAN GRAPHICS & DESIGN LTD. at singair, Manikgonj.

# Project Detail :-Project name: Aman Graphics & Design Itd (AGDL)Storied: Ground + Basement + 8 StoriedType:- Factory, Office & Utility<br/>building.Area: 1,21,579.00 square ft.(8.44 bigha)Certificate type:- LEED Platinum(on going)Facility:- Medical, Ent gate,<br/>Dining & Day care etc.Present status:- Construction on going

INDUSTRIAL PROJECT (EXTERIOR 3D) VIEW 02,03,04 & 05