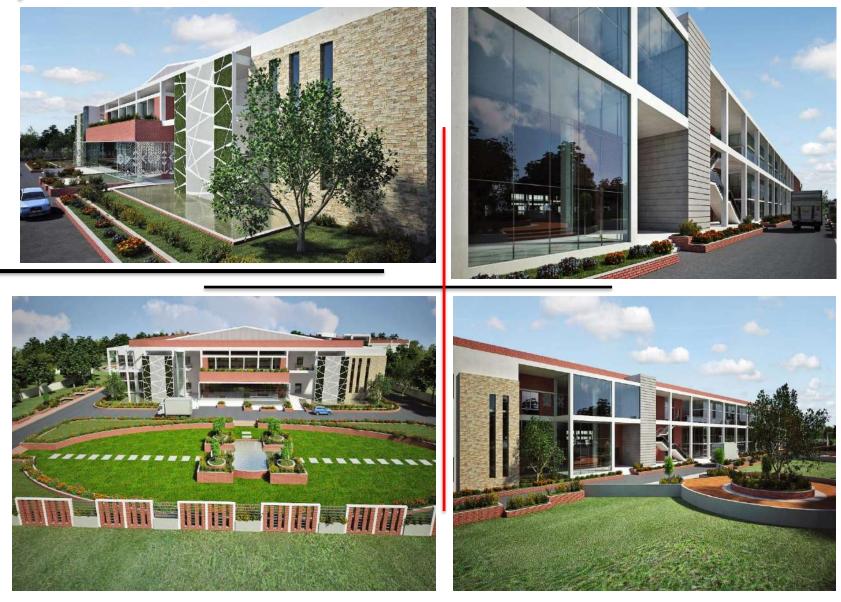

# HOSPITAL PROJECT AT CHATTOGRAM

#### Project Detail :-

| Site         | :- Chattogram, Zakir Hossain rd. |
|--------------|----------------------------------|
| Client       | :- Chattogram kidney Foundation  |
| Land Area    | :- 78.18 Katha                   |
| Program      | :- 4.5 lac sft.                  |
| Storied      | :- 3 basement+20 storied         |
| CDA approval | :- 2015                          |