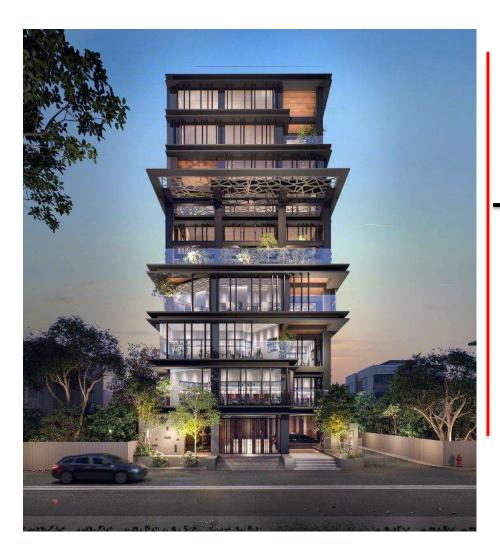

# ONUS TOWER at Plot-46, Road-18, Section-03, Uttara, Dhaka

# Project Detail :-Project name:-Onus TowerStoried:- 10 StoriedType:- Commercial building.Area:-20,676.00 SftParking:- 10 NosPresent Status:- Construction on going