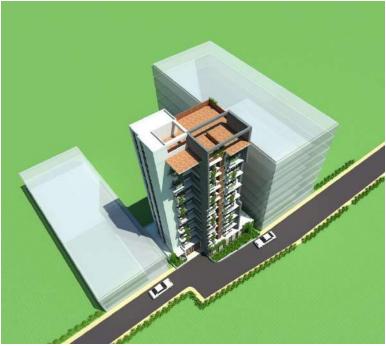

#### Project Detail :-

| Project name | :- JBL Verbena.                                         |
|--------------|---------------------------------------------------------|
| Client       | :- Jaynab Builders ltd.                                 |
| Storied      | :- 1-Basement + Ground floor<br>+ 8 <sup>th</sup> floor |
| Туре         | :- Residential building.                                |
| Area         | :- 10.5 Katha                                           |
| Parking      | :- 22 Nos                                               |

# CONDOMINIUM COMPLEX AT NASIRABAD, CHITTAGONG