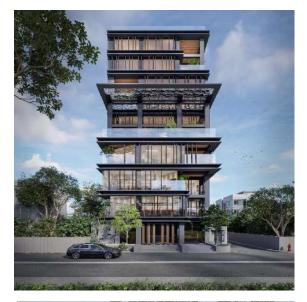

# ONUS TOWER at Plot-46, Road-18, Section-03, Uttara, Dhaka

# Project Detail :-Project name:-Onus TowerStoried:- 10 StoriedType:- Commercial building.Area:-20,676.00 SftParking:- 10 NosPresent Status:- Construction on going