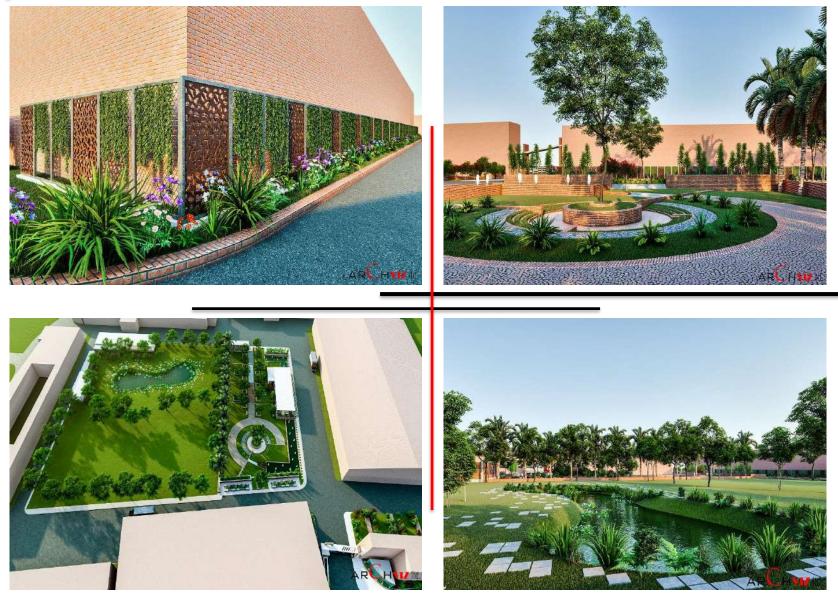

Bari, Taltola, Gazipur Sadar**.





#### DEBONAIR BAG & LUGGAGE LTD.at Chatanpara, Valuka, Mymensingh



Project Detail :-

| Project name     | - DEBONAIR BAG & LUGGAGE LTD. |
|------------------|-------------------------------|
| Storied          | : 07 Storied                  |
| Туре             | :- Factory & Office building  |
| Area             | :- 22,123.55 Sqm              |
| Certificate type | :-LEED PLATINUM               |
| Facility         | :- Medical, Day care etc.     |
| Present status   | :- Construction on going      |





## DEBONAIR BAG & LUGGAGE LTD.at Chatanpara, Valuka, Mymensingh



# LANDSCAPE PROJECT

# ASHULIA LAND PROJECT (PALMAL GROUP). AT ASHULIA



# ASHULIA LAND PROJECT (PALMAL GROUP). AT ASHULIA



# ASHULIA LAND PROJECT (PALMAL GROUP). AT ASHULIA



# IMPRESS NEWTEX LTD. AT MIRZAPUR, TANGAIL.



# **IMPRESS NEWTEX LTD.** AT MIRZAPUR, TANGAIL.



# <u>COMMERCIAL PROJECT</u>

# HOSPITAL PROJECT AT CHATTOGRAM



#### Project Detail :-

| Site         | :- Chattogram, Zakir Hossain rd. |
|--------------|----------------------------------|
| Client       | :- Chattogram kidney Foundation  |
| Land Area    | :- 78.18 Katha                   |
| Program      | :- 4.5 lac sft.                  |
| Storied      | :- 3 basement+20 storied         |
| CDA approval | :- 2015                          |



# ONUS TOWER at Plot-46, Road-18, Section-03, Uttara, Dhaka



# Project Detail :-Project name:-Onus TowerStoried:- 10 StoriedType:- Commercial building.Area:-20,676.00 SftParking:- 10 NosPresent Status:- Construction on going



# ONUS TOWER a