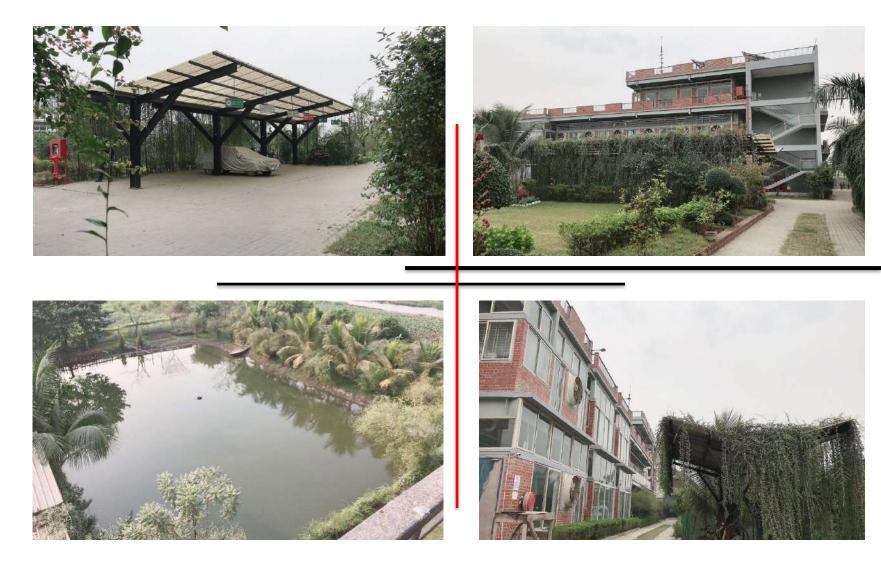

|  |  |



# FATULLAH APPARELS. AT JALKURI, NARAYANGANJ







| Project Detail :- |                              |
|-------------------|------------------------------|
| Project name      | :- Fatullah apparels.        |
| Storied           | :- Ground + 2-Storied        |
| Туре              | :- Factory, Office & Utility |
|                   | building.                    |
| Area              | :- 4.5 Bigha                 |
| Certificate type  | :- LEED Platinum(on going)   |
| Facility          | :- Medical, Entry gate,      |
|                   | Dining & Day care etc.       |
| Present status    | :- Complete                  |

## FATULLAH APPARELS. AT JALKURI, NARAYANGANJ



# FATULLAH APPARELS. AT JALKURI, NARAYANGANJ



# BLUVANI LTD. AT BSCIC INDUSTRIAL AREA, CHITTAGONG

## Project Detail :-

| Project name     | :- Bluvani ltd.              |
|------------------|------------------------------|
|                  | (Bismillah group)            |
| Storied          | :- Ground + 6-Storied        |
| Туре             | :- Factory, Office & Utility |
| Area             | :- 1.75 Bigha                |
| Certificate type | :- LEED Gold(On going)       |
| Facility         | :- Medical, Entry gate,      |
|                  | Dining & Day care etc.       |
| Present status   | :- Complete                  |







# **G S GARMENTS LTD.** AT NARAYANGANJ





| Project Detail : | -                            |  |
|------------------|-----------------------------