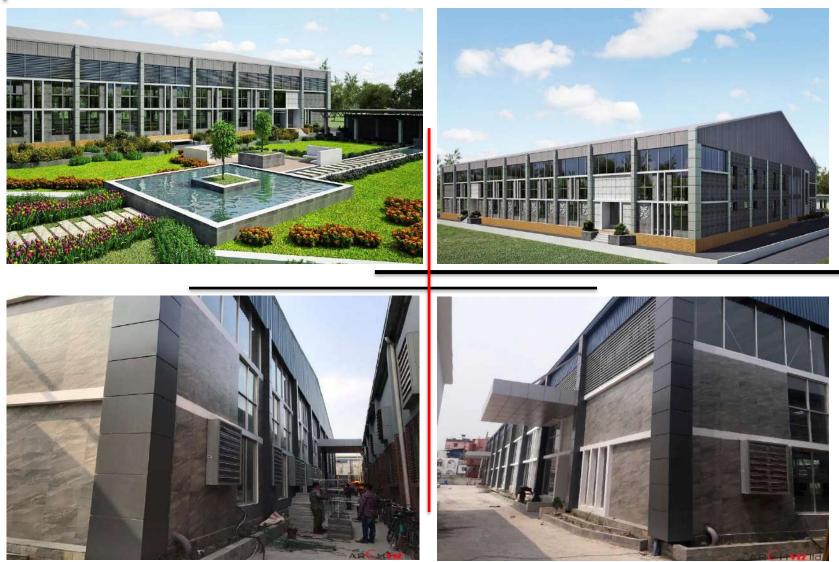

## MITHELA GROUP AT ARIHAZER, NARAYANGANJ

### MITHELA GROUP AT ARIHAZER, NARAYANGANJ

Project Detail :-Project name:- Mithla textile indus. ltd.Storied:- Single StoriedType:- Factory, Office & Utility<br/>building.Area:- 20 BighaCertificate type:- LEED Platinum(On going)Facility:- Medical, Comical storage,<br/>Wear house, ETP &<br/>Entry gate