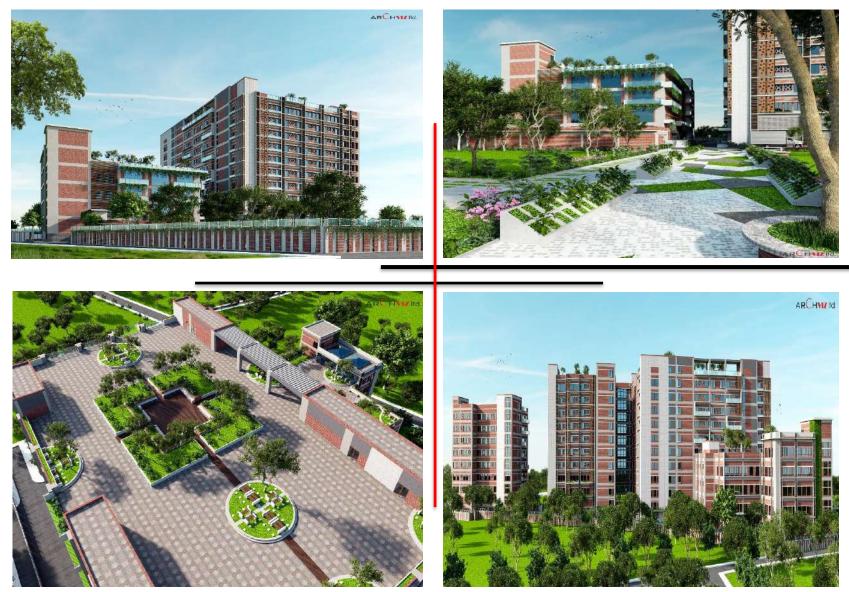

# AMAN GRAPHICS & DESIGN LTD. at singair, Manikgonj.

# Project Detail :-Project name: Aman Graphics & Design Itd (AGDL)Storied: Ground + Basement + 8 StoriedType:- Factory, Office & Utility<br/>building.Area: 1,21,579.00 square ft.(8.44 bigha)Certificate type:- LEED Platinum(on going)Facility:- Medical, Ent gate,<br/>Dining & Day care etc.Present status:- Construction on going

INDUSTRIAL PROJECT (EXTERIOR 3D) VIEW 02,03,04 & 05