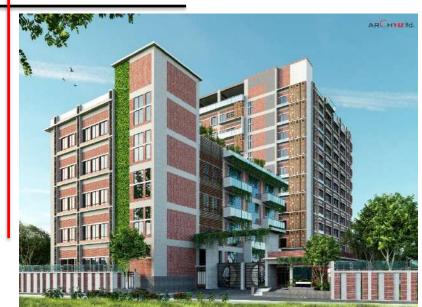

# AMAN GRAPHICS & DESIGN LTD. at singair, Manikgonj.

# Project Detail :-Project name: Aman Graphics & Design Itd (AGDL)Storied: Ground + Basement + 8 StoriedType:- Factory, Office & Utility<br/>building.Area: 1,21,579.00 square ft.(8.44 bigha)Certificate type:- LEED Platinum(on going)Facility:- Medical, Ent gate,<br/>Dining & Day care etc.Present status:- Construction on going