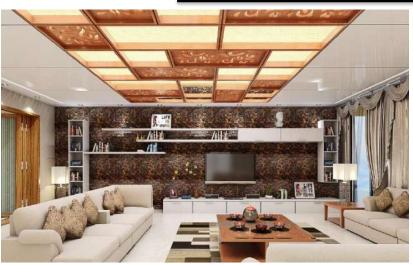

building.               |
| Area           | :-5310.00 Sft                          |
| Parking        | :- 06 Nos                              |
| Present Status | :- Construction on going               |



# NOAKHALI RESIDENCE at Noakhali



# RAHIMA CASTLE RESIDENCE at R-09, Block-J, Bashundhara R/A, Dhaka



Project Detail :-Project name:- Rahima Castle ResidenceStoried:- 09 StoriedType:- Residential building.Area:-3600.00 SftParking:- 08 NosPresent Status:- Construction on going



#### **RESIDENTIAL PROJECT**

### RAHIMA CASTLE RESIDENCE at R-09, Block-J, Bashundhara R/A, Dhaka







### SHANTA STARVILLE\_MR.ARIF APARTMENT



### SHANTA STARVILLE\_MR.ARIF APARTMENT



COMMON AREA

MASTER BED





### SHANTA STARVILLE\_MR.ARIF APARTMENT



### MR.MILTON RESIDENCE at Gulshan-2.









### MR.MILTON RESIDENCE at Gulshan-2.







### MR.MILTON RESIDENCE .Gulshan-02





### RESIDENCE INTERIOR FOR MR. JAMAL UDDIN AT BANANI(Completed)



### **RESIDENCE INTERIOR** FOR MR. JAMAL UDDIN AT BANANI



DECORATIVE WALL

### RESIDENCE INTERIOR FOR BRIG.GEN. JALALUDDIN MOHAMMAD AKBAR

SIXTH FLOOR(Completed)



FAMILT LIVING

DINING

### RESIDENCE INTERIOR FOR BRIG.GEN. JALALUDDIN MOHAMMAD AKBAR

#### SEVENTH FLOOR



#### LIVING & DINING

BED

### **RESIDENCE INTERIOR** AT DOHS, MIRPUR(Completed)



FORMAL LIVING

**KITCHEN** 

### **RESIDENCE INTERIOR** FOR MR. GAFFAR AT DHAKA(Completed)



TOILET

ARCHVIZ ltd.

### **RESIDENCE INTERIOR** FOR MR. FAZLUL HAQUE(Completed)



LIVING CUM DINING

**KITCHEN** 

### **RESIDENCE INTERIOR** FOR MR. FAZLUL HAQUE



BED ROOM-04

BED ROOM