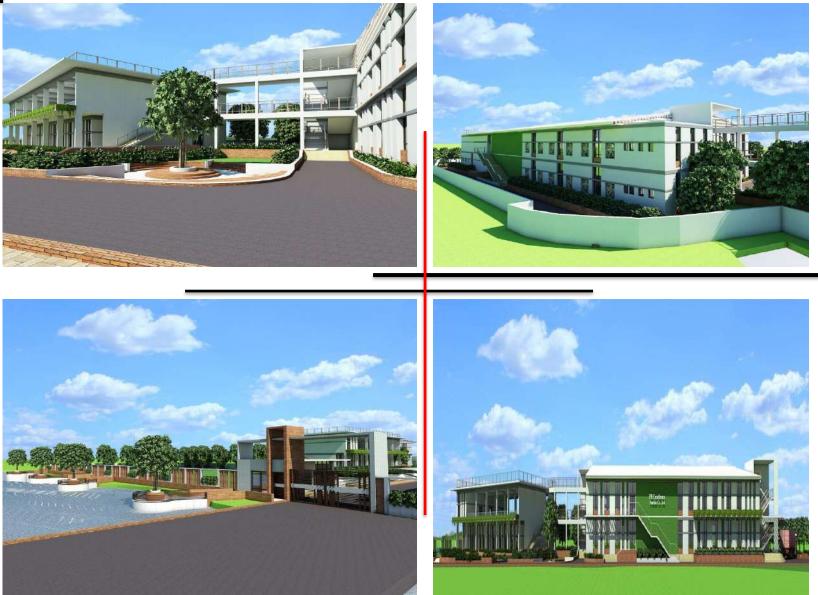

### OSMAN INTERLININGS LTD. AT DEPZ, SAVAR, DHAKA

#### **Osman Interlinings Limited obtains LEED Gold in Dhaka, Bangladesh**

#### Osman Interlinings Limited

OSMAN INTERLININGS LIMITED has been established in 2001, at Dhaka Export Processing Zone (DEPZ). Osman Interlinings also has warehouse facilities tomaintain a large stocks of interlinings to meet customer demands. In order to strengthen the ongoing expansion of the company, a Green Initiative for the company has been developed to demonstrate its commitment to sustainable development.

Under this initiative, the company has planed to obtain "LEBD GOLD" certificate for the proposed Osman Intertinings building. The facility will consist of an eight story building with all office spaces conditioned. The Project site is located at Piot-81, DEPZ, Savar, Dhaka.

### OSMAN INTERLININGS LTD. AT DEPZ, SAVAR, DHAKA

Project Detail :-Project name:- Osman interlinings ltd.Storied:- Ground + 7 StoriedType:- Factory & Office building.Area:- 1.6 BighaCertificate type:- LEED Gold,2016Facility:- Medical, Dining area,<br/>Game zone etc.Special Feature:- Roof garden.

# OSMAN INTERLININGS LTD. AT DEPZ, SAVAR, DHAKA