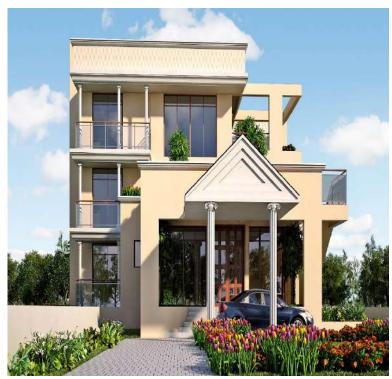

# MONTU MIA RESIDENT AT NORSHINGDI

#### Project Detail :-

| Project name   | :- Montu Mia Residence                 |
|----------------|----------------------------------------|
| Storied        | :- Ground floor+ 5 <sup>th</sup> floor |
| Туре           | :- Residential building.               |
| Area           | :- 1,734 Sft                           |
| Parking        | :- 02 Nos                              |
| Present Status | :- Construction on going               |