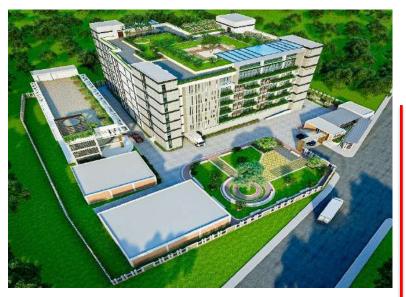

# AMAN GRAPHICS & DESIGN LTD. at singair, Manikgonj.

# Project Detail :-Project name: Aman Graphics & Design Itd (AGDL)Storied: Ground + Basement + 8 StoriedType:- Factory, Office & Utility<br/>building.Area: 1,21,579.00 square ft.(8.44 bigha)Certificate type:- LEED Platinum(on going)Facility:- Medical, Ent gate,<br/>Dining & Day care etc.Present status:- Construction on going