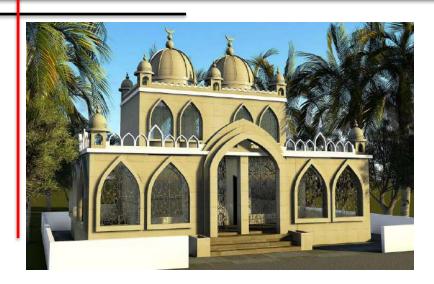

:-Storied :-Type :-Area :-
- Project name :- Dhanmondi Residence
- Storied :- Ground floor+ 9<sup>th</sup> floor
  - :- Residential building.
  - :- 3300.00 Sft
  - :- 09 Nos

Present Status :- Construction on going

:- U9 NOS :- Construction on g



# **RANBIR ROY RESIDENCE** AT UTTOR CHASHARA, NARAYANGANJ.



# VACATION HOUSE AT GOPALGONJ

| Project Detail :- |                                  |
|-------------------|----------------------------------|
| Project name      | :- Vacation house.               |
| Storied           | :- Ground+ 1 <sup>st</sup> floor |
| Туре              | :- Residential building.         |
| A                 |                                  |

Area :- 1,586 Sft @ Each Floor





**RELIGIOUS PROJECT** 

# MOSQUE AT PATUAKHALI & MAJAR AT GAZIPUR



MOSQUE



ARCHVIZ ltd.

MAJAR

# NOAKHALI RESIDENCE at Noakhali



Project Detail :-

| Project name   | :- Noakhali Residence                  |
|----------------|----------------------------------------|
| Storied        | :- Ground floor+ 3 <sup>nd</sup> floor |
| Туре           | :- Residential building.               |
| Area           | :-5310.00 Sft                          |
| Parking        | :- 06 Nos                              |
| Present Status | :- Construction on going               |



# NOAKHALI RESIDENCE at Noakhali



# RAHIMA CASTLE RESIDENCE at R-09, Block-J, Bashundhara R/A, Dhaka



Project Detail :-Project name:- Rahima Castle ResidenceStoried:- 09 StoriedType:- Residential building.Area:-3600.00 SftParking:- 08 NosPresent Status:- Construction on going



#### **RESIDENT