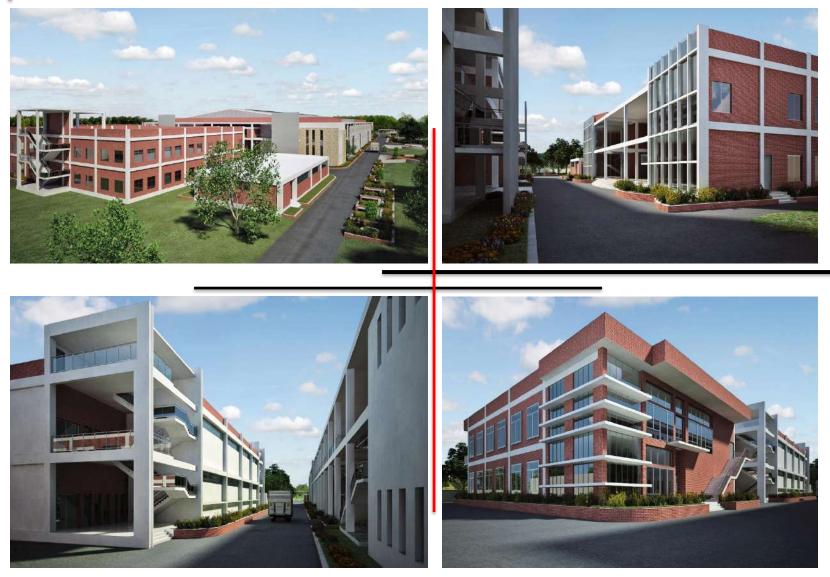

# HOSPITAL PROJECT AT CHATTOGRAM

#### Project Detail :-

| Site         | :- Chattogram, Zakir Hossain rd. |
|--------------|----------------------------------|
| Client       | :- Chattogram kidney Foundation  |
| Land Area    | :- 78.18 Katha                   |
| Program      | :- 4.5 lac sft.                  |
| Storied      | :- 3 basement+20 storied         |
| CDA approval | :- 2015                          |