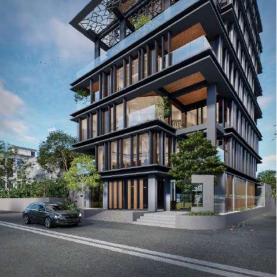

# ONUS TOWER at Plot-46, Road-18, Section-03, Uttara, Dhaka

# Project Detail :-Project name:-Onus TowerStoried:- 10 StoriedType:- Commercial building.Area:-20,676.00 SftParking:- 10 NosPresent Status:- Construction on going