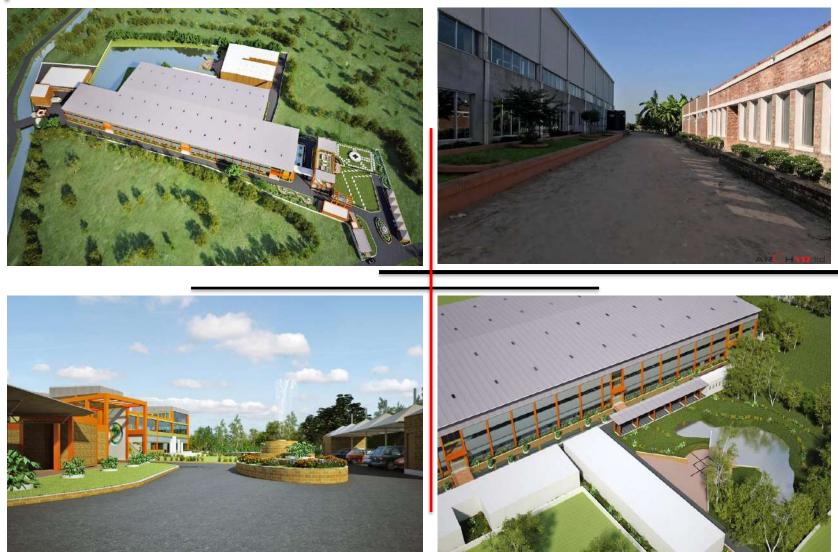

### PLUMMY FASHIONS LTD. AT NARAYANGANJ

# PLUMMY FASHIONS LTD. AT NARAYANGANJ

# PLUMMY FASHIONS LTD. AT NARAYANGANJ

| Project Detail :- |                             |
|-------------------|-----------------------------|
| Project name      | :- Plummy Fashions ltd.     |
| Storied           | :- 2-Storied                |
| Туре              | :- Factory building,        |
|                   | Office building.            |
| Area              | :- 5.5 Acre                 |
| Certificate type  | :- LEED Platinum,2015       |
| Facility          | :- Medical, Staff & trainer |
|                   | accommodation,              |
|                   | Game zone etc.              |
|                   |                             |