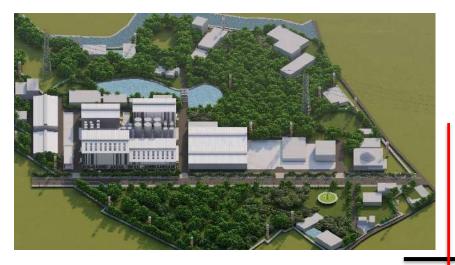

# AMAN GRAPHICS & DESIGN LTD. at singair, Manikgonj.

# Project Detail :-Project name: Aman Graphics & Design Itd (AGDL)Storied: Ground + Basement + 8 StoriedType:- Factory, Office & Utility<br/>building.Area: 1,21,579.00 square ft.(8.44 bigha)Certificate type:- LEED Platinum(on going)Facility:- Medical, Ent gate,<br/>Dining & Day care etc.Present status:- Construction on going

INDUSTRIAL PROJECT (EXTERIOR 3D) VIEW 02,03,04 & 05