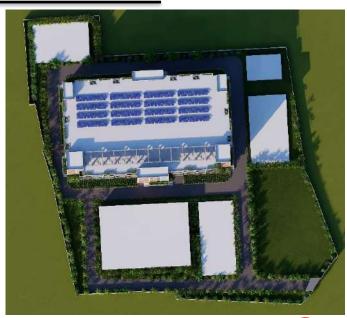

#### AKIJ WELLNESS LTD. at **B.K Bari, Taltola, Gazipur Sadar.**

Project Detail :-

| :-Akij wellness ltd.        |
|-----------------------------|
| :Shed & Multi storied Bldg. |
| :- Soap & Detergent Factory |
| :- 63.35 Bigha              |
| :- LEED PLATINUM            |
| :- Construction on going    |
|                             |

# AKIJ WELLNESS LTD. at **B.K Bari, Taltola, Gazipur Sadar**.