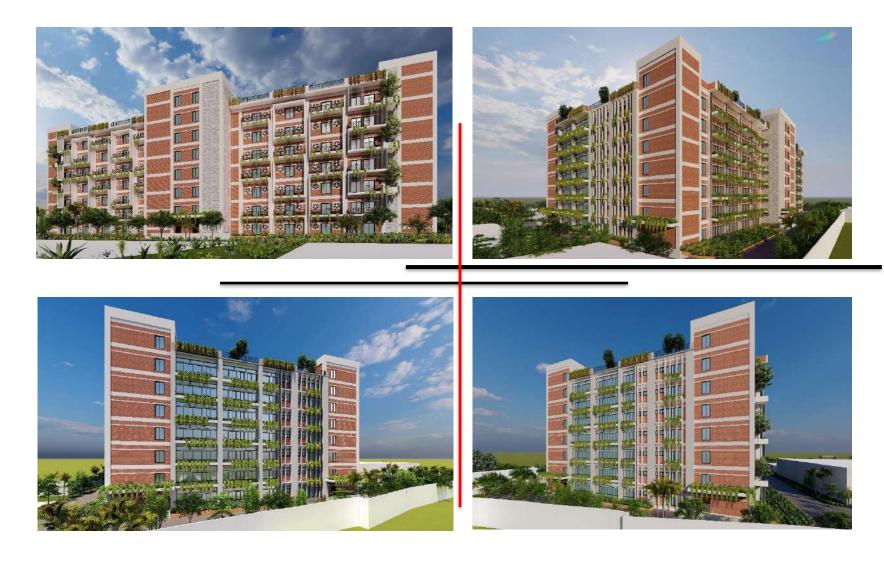

# AMAN GRAPHICS & DESIGN LTD. at singair, Manikgonj.

# Project Detail :-Project name: Aman Graphics & Design Itd (AGDL)Storied: Ground + Basement + 8 StoriedType:- Factory, Office & Utility<br/>building.Area: 1,21,579.00 square ft.(8.44 bigha)Certificate type:- LEED Platinum(on going)Facility:- Medical, Ent gate,<br/>Dining & Day care etc.Present status:- Construction on going

INDUSTRIAL PROJECT (EXTERIOR 3D) VIEW 02,03,04 & 05