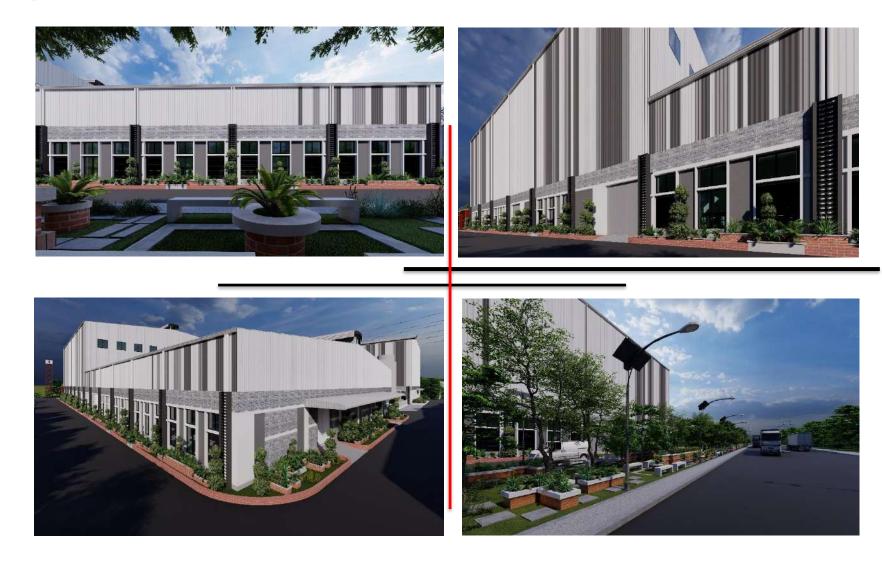

# AMAN GRAPHICS & DESIGN LTD. at singair, Manikgonj.

# Project Detail :-Project name: Aman Graphics & Design Itd (AGDL)Storied: Ground + Basement + 8 StoriedType:- Factory, Office & Utility<br/>building.Area: 1,21,579.00 square ft.(8.44 bigha)Certificate type:- LEED Platinum(on going)Facility:- Medical, Ent gate,<br/>Dining & Day care etc.Present status:- Construction on going

INDUSTRIAL PROJECT (EXTERIOR 3D) VIEW 02,03,04 & 05