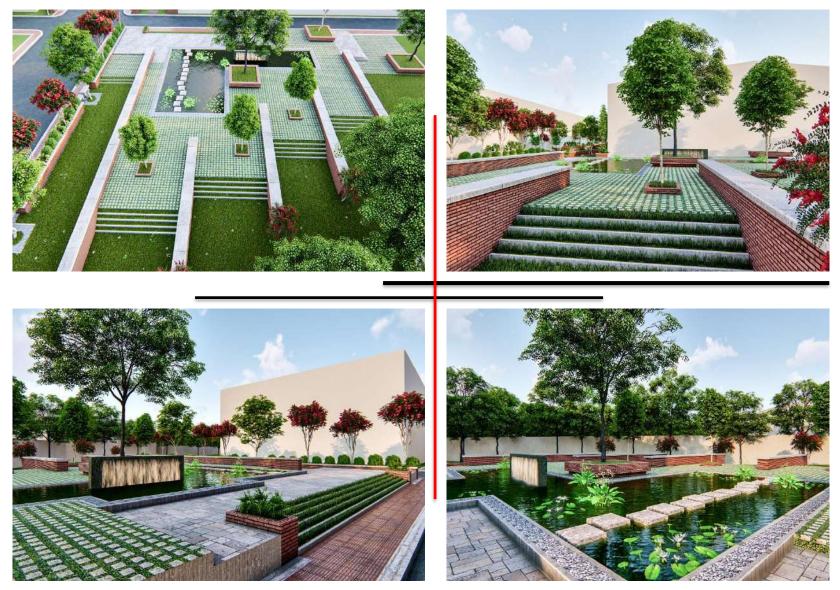

NAIR BAG & LUGGAGE LTD.at Chatanpara, Valuka, Mymensingh



Project Detail :-

| Project name     | - DEBONAIR BAG & LUGGAGE LTD. |
|------------------|-------------------------------|
| Storied          | : 07 Storied                  |
| Туре             | :- Factory & Office building  |
| Area             | :- 22,123.55 Sqm              |
| Certificate type | :-LEED PLATINUM               |
| Facility         | :- Medical, Day care etc.     |
| Present status   | :- Construction on going      |





## DEBONAIR BAG & LUGGAGE LTD.at Chatanpara, Valuka, Mymensingh



# LANDSCAPE PROJECT

# ASHULIA LAND PROJECT (PALMAL GROUP). AT ASHULIA



# ASHULIA LAND PROJECT (PALMAL GROUP). AT ASHULIA



# ASHULIA LAND PROJECT (PALMAL GROUP). AT ASHULIA



# IMPRESS NEWTEX LTD. AT MIRZAPUR, TANGAIL.



# **IMPRESS NEWTEX LTD.** AT MIRZAPUR, TANGAIL.



# <u>COMMERCIAL PROJECT</u>

# HOSPITAL PROJECT AT CHATTOGRAM



#### Project Detail :-

| Site         | :- Chattogram, Zakir Hossain rd. |
|--------------|----------------------------------|
| Client       | :- Chattogram kidney Foundation  |
| Land Area    | :- 78.18 Katha                   |
| Program      | :- 4.5 lac sft.                  |
| Storied      | :- 3 basement+20 storied         |
| CDA approval | :- 2015                          |



# ONUS TOWER at Plot-46, Road-18, Section-03, Uttara, Dhaka



# Project Detail :-Project name:-Onus TowerStoried:- 10 StoriedType:- Commercial building.Area:-20,676.00 SftParking:- 10 NosPresent Status:- Construction on going



# ONUS TOWER at Plot-46,Road-18,Section-03,Uttara, Dhaka