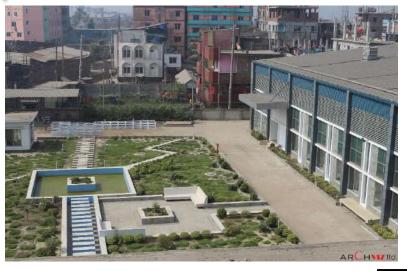

### WISDOM ATTIRES LTD. AT FATULLAH, NARAYANGANJ

| Project Detail :- |                              |
|-------------------|------------------------------|
| Project name      | :- Wisdom Attires ltd.       |
| Storied           | :- Single Storied            |
| Туре              | :- Factory, Office & Utility |
|                   | building.                    |
| Area              | :- 4.5 Bigha                 |
| Certificate type  | :- LEED Gold,2017            |
| Facility          | :- Medical, Entry gate,      |
|                   | Dining & Day care etc.       |
|                   |                              |

## WISDOM ATTIRES LTD. AT FATULLAH, NARAYANGANJ