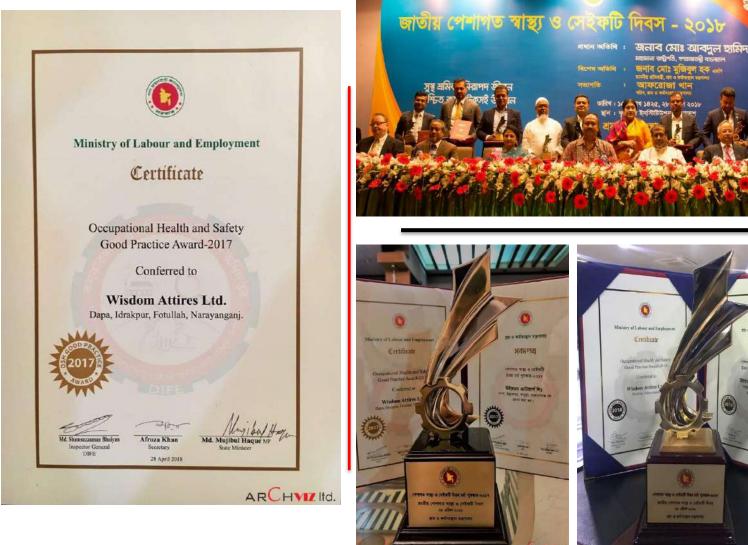

### WISDOM ATTIRES LTD. AT FATULLAH, NARAYANGANJ

| Project Detail :- |                              |
|-------------------|------------------------------|
| Project name      | :- Wisdom Attires ltd.       |
| Storied           | :- Single Storied            |
| Туре              | :- Factory, Office & Utility |
|                   | building.                    |
| Area              | :- 4.5 Bigha                 |
| Certificate type  | :- LEED Gold,2017            |
| Facility          | :- Medical, Entry gate,      |
|                   | Dining & Day care etc.       |
|                   |                              |