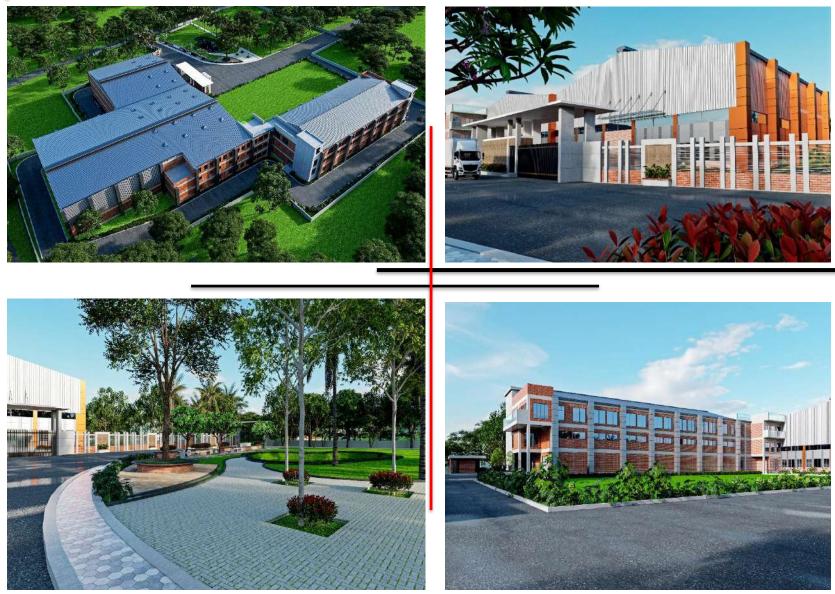

## FATULLAH APPARELS. AT JALKURI, NARAYANGANJ

VISIONARY FATULLAH APPARELS AWARDED LEED PLATINUM CERTIFICATION

Meeting the demand for qualitative and sustainable change in the global supply chain of the rapidly recovering garment industry, Fatullah Apparels Ltd received the prestigious LEED Platinum Certification for New Construction from the US Green Building Council (USGBC) for its knitwear manufacturing facility located in Jalkuri, Narayanganj, Bangladesh.

The construction scored 97 out of 110 points, a milestone achievement that helped claim ownership as the top individual score among USGBC knitwear-certified factories, and cement its place in the top 10 green apparel manufacturing facilities worldwide.

The new construction of the Fatullah Apparels facility in Jalkuri began in October 2017 under the guidance of the company's visionary leadership, and consultation from industry experts including LEED assessment and advice from sustainable engineering consultant, Environ Pvt. Ltd and architectural services from Archiviz Ltd. With its strategic approach from the onset of the construction, Fatullah Apparels was awarded the LEED Platinum certification for

implementing practical and measurable solutions aimed at achieving high sustainable performance across a number of areas. Fatullah Apparels continues to be guided by the sustainable vision of its leadership for a greener future that will encompass ecofriendly practices across the entire business operation, and plans to pace continue its of transformation for the benefit all of its stakeholders.