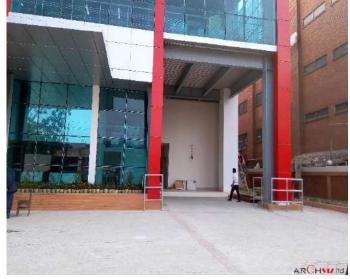

### PLUMMY FASHIONS LTD. AT NARAYANGANJ

# PLUMMY FASHIONS LTD. AT NARAYANGANJ

# PLUMMY FASHIONS LTD. AT NARAYANGANJ

| Project Detail :- |                             |
|-------------------|-----------------------------|
| Project name      | :- Plummy Fashions ltd.     |
| Storied           | :- 2-Storied                |
| Туре              | :- Factory building,        |
|                   | Office building.            |
| Area              | :- 5.5 Acre                 |
| Certificate type  | :- LEED Platinum,2015       |
| Facility          | :- Medical, Staff & trainer |
|                   | accommodation,              |
|                   | Game zone etc.              |
|                   |                             |