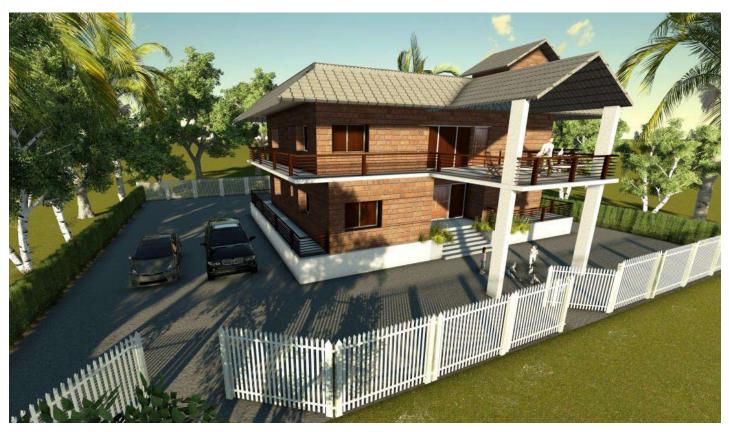

# MONTU MIA RESIDENT AT NORSHINGDI

#### Project Detail :-

| Project name   | :- Montu Mia Residence                 |
|----------------|----------------------------------------|
| Storied        | :- Ground floor+ 5 <sup>th</sup> floor |
| Туре           | :- Residential building.               |
| Area           | :- 1,734 Sft                           |
| Parking        | :- 02 Nos                              |
| Present Status | :- Construction on going               |