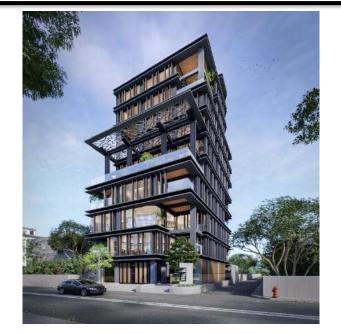

# ONUS TOWER at Plot-46, Road-18, Section-03, Uttara, Dhaka

# Project Detail :-Project name:-Onus TowerStoried:- 10 StoriedType:- Commercial building.Area:-20,676.00 SftParking:- 10 NosPresent Status:- Construction on going