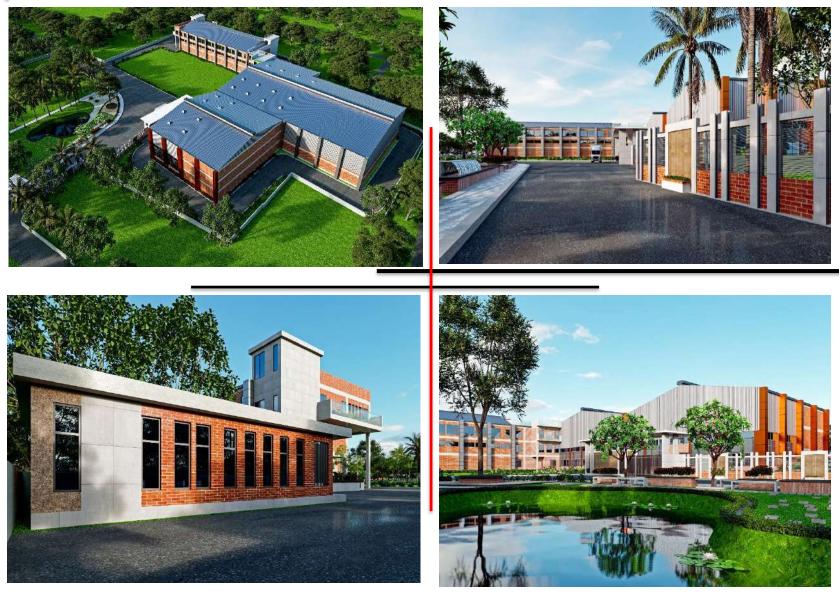

## MITHELA GROUP AT ARIHAZER, NARAYANGANJ

### MITHELA GROUP AT ARIHAZER, NARAYANGANJ

Project Detail :-Project name:- Mithla textile indus. ltd.Storied:- Single StoriedType:- Factory, Office & Utility<br/>building.Area:- 20 BighaCertificate type:- LEED Platinum(On going)Facility:- Medical, Comical storage,<br/>Wear house, ETP &<br/>Entry gate

### MITHELA GROUP AT ARIHAZER, NARAYANGANJ

# MITHELA GROUP AT ARIHAZER, NARAYANGANJ