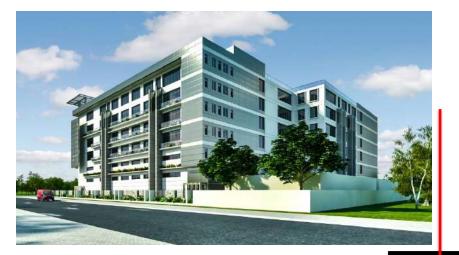

# AMAN GRAPHICS & DESIGN LTD. at singair, Manikgonj.

# Project Detail :-Project name: Aman Graphics & Design Itd (AGDL)Storied: Ground + Basement + 8 StoriedType:- Factory, Office & Utility<br/>building.Area: 1,21,579.00 square ft.(8.44 bigha)Certificate type:- LEED Platinum(on going)Facility:- Medical, Ent gate,<br/>Dining & Day care etc.Present status:- Construction on going

INDUSTRIAL PROJECT (EXTERIOR 3D) VIEW 02,03,04 & 05