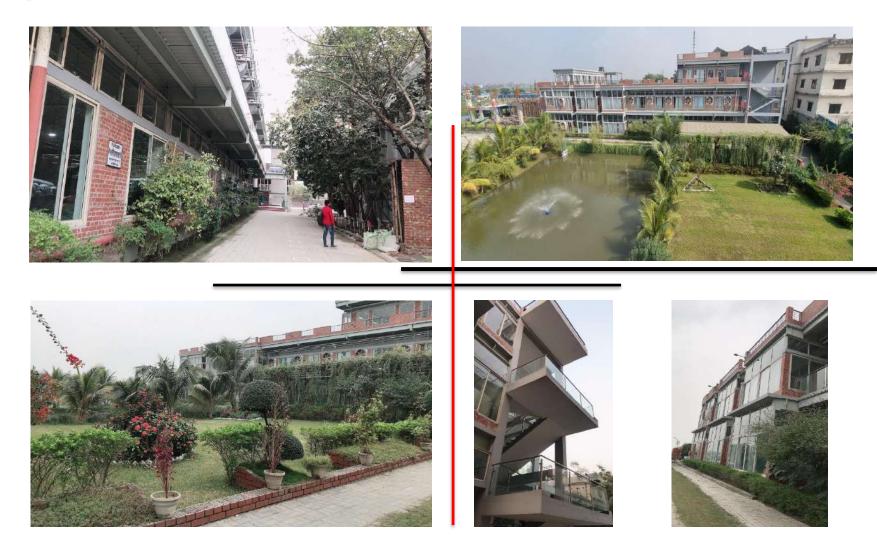

|  |  |



# FATULLAH APPARELS. AT JALKURI, NARAYANGANJ







| Project Detail :- |                              |
|-------------------|------------------------------|
| Project name      | :- Fatullah apparels.        |
| Storied           | :- Ground + 2-Storied        |
| Туре              | :- Factory, Office & Utility |
|                   | building.                    |
| Area              | :- 4.5 Bigha                 |
| Certificate type  | :- LEED Platinum(on going)   |
| Facility          | :- Medical, Entry gate,      |
|                   | Dining & Day care etc.       |
| Present status    | :- Complete                  |

## FATULLAH APPARELS. AT JALKURI, NARAYANGANJ



# FATULLAH APPARELS. AT JALKURI, NARAYANGANJ



# BLUVANI LTD. AT BSCIC INDUSTRIAL AREA, CHITTAGONG

## Project Detail :-

| Project name     | :- Bluvani ltd.              |
|------------------|------------------------------|
|                  | (Bismillah group)            |
| Storied          | :- Ground + 6-Storied        |
| Туре             | :- Factory, Office & Utility |
| Area             | :- 1.75 Bigha                |
| Certificate type | :- LEED Gold(On going)       |
| Facility         | :- Medical, Entry gate,      |
|                  | Dining & Day care etc.       |
| Present status   | :- Complete                  |







# **G S GARMENTS LTD.** AT NARAYANGANJ





| Project Detail : | -                            |  |
|------------------|------------------------------|--|
| Project name     | :- G S Garments ltd.