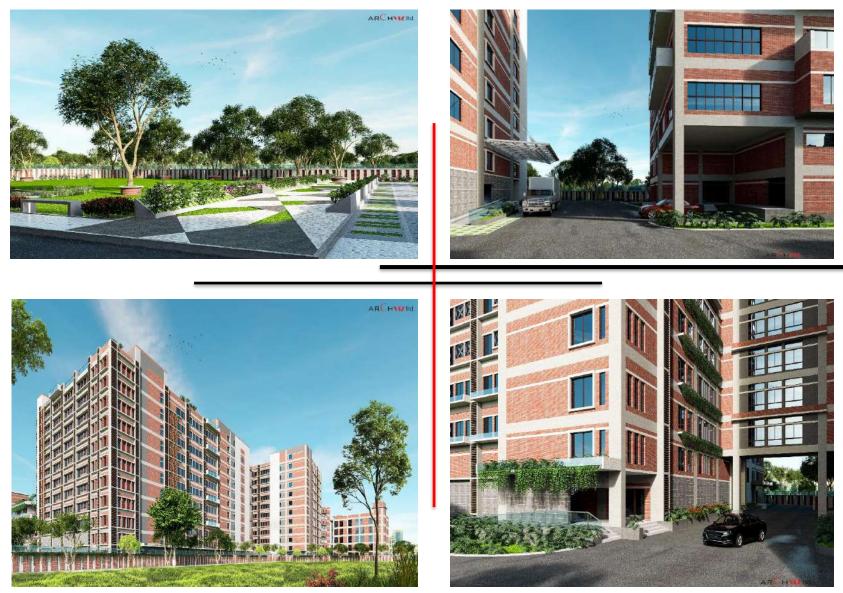

# AMAN GRAPHICS & DESIGN LTD. at singair, Manikgonj.

# Project Detail :-Project name: Aman Graphics & Design Itd (AGDL)Storied: Ground + Basement + 8 StoriedType:- Factory, Office & Utility<br/>building.Area: 1,21,579.00 square ft.(8.44 bigha)Certificate type:- LEED Platinum(on going)Facility:- Medical, Ent gate,<br/>Dining & Day care etc.Present status:- Construction on going

INDUSTRIAL PROJECT (EXTERIOR 3D) VIEW 02,03,04 & 05