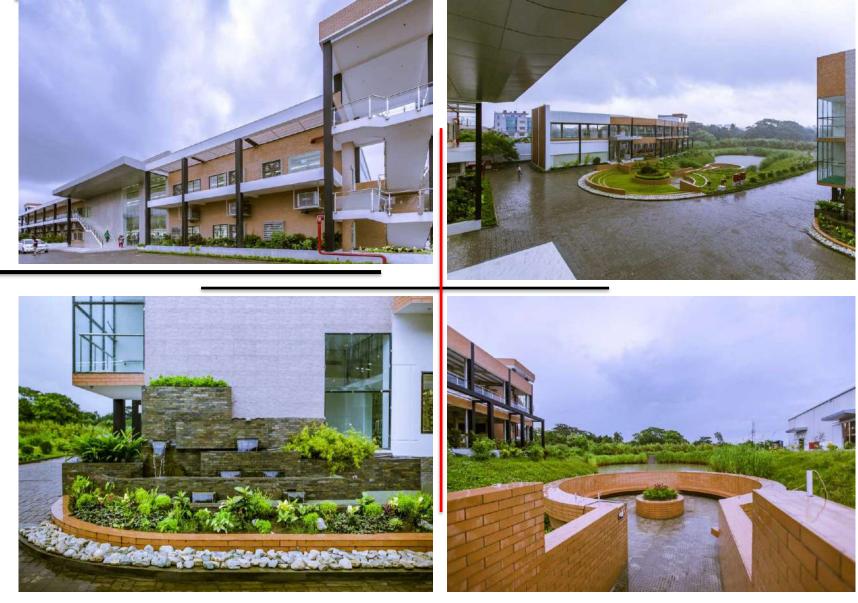

#### **Plummy Fashions Limited, Narayanganj**

Plummy Fashions Limited is an export oriented leading apparel manufacturing facility. In order to strengthen their endeavor to positively contribute towards a better environment, a Green Initiative for the company has been developed. Under this initiative, company has established an environment freindly, modern apparel manufacturing facility for LEED Platinum certification.

Plummy Fashions Limited, Narayanganj, Bangladesh has incorparated outstanding green strategies and measures to protect the environment and reduce operating costs. With these initiatives, it has becom the World's highest point scoring LEED PLATINUM apparel manufacturing facility upto date under LEED New Constructions from the US Green Building Council.

# PLUMMY FASHIONS LTD. AT NARAYANGANJ

| Project Detail :- |                             |
|-------------------|-----------------------------|
| Project name      | :- Plummy Fashions ltd.     |
| Storied           | :- 2-Storied                |
| Туре              | :- Factory building,        |
|                   | Office building.            |
| Area              | :- 5.5 Acre                 |
| Certificate type  | :- LEED Platinum,2015       |
| Facility          | :- Medical, Staff & trainer |
|                   | accommodation,              |
|                   | Game zone etc.              |
|                   |                             |