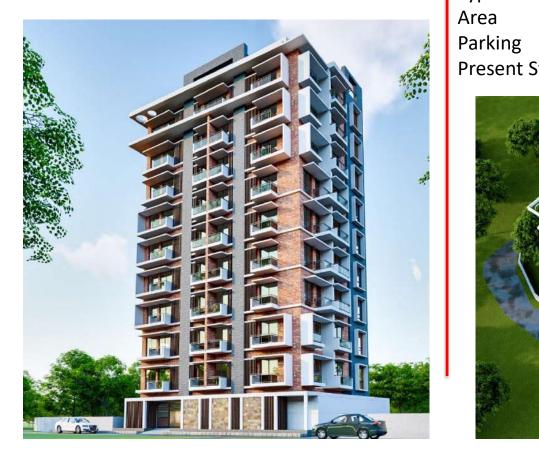

#### Project Detail :-

| Project name | :- JBL Verbena.                                         |
|--------------|---------------------------------------------------------|
| Client       | :- Jaynab Builders ltd.                                 |
| Storied      | :- 1-Basement + Ground floor<br>+ 8 <sup>th</sup> floor |
| Туре         | :- Residential building.                                |
| Area         | :- 10.5 Katha                                           |
| Parking      | :- 22 Nos                                               |

# CONDOMINIUM COMPLEX AT NASIRABAD, CHITTAGONG