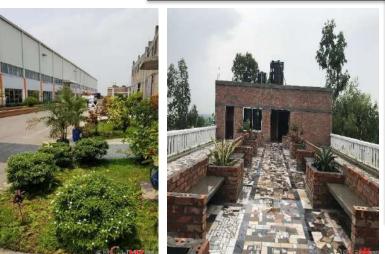

### PLUMMY FASHIONS LTD. AT NARAYANGANJ

# PLUMMY FASHIONS LTD. AT NARAYANGANJ

# PLUMMY FASHIONS LTD. AT NARAYANGANJ

| Project Detail :- |                             |
|-------------------|-----------------------------|
| Project name      | :- Plummy Fashions ltd.     |
| Storied           | :- 2-Storied                |
| Туре              | :- Factory building,        |
|                   | Office building.            |
| Area              | :- 5.5 Acre                 |
| Certificate type  | :- LEED Platinum,2015       |
| Facility          | :- Medical, Staff & trainer |
|                   | accommodation,              |
|                   | Game zone etc.              |
|                   |                             |