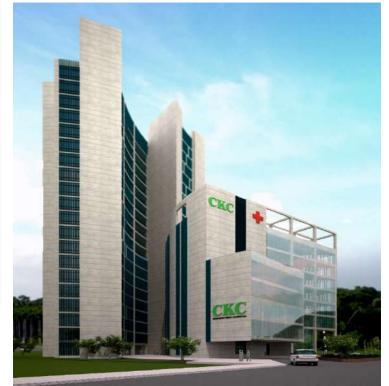

# HOSPITAL PROJECT AT CHATTOGRAM

#### Project Detail :-

| Site         | :- Chattogram, Zakir Hossain rd. |
|--------------|----------------------------------|
| Client       | :- Chattogram kidney Foundation  |
| Land Area    | :- 78.18 Katha                   |
| Program      | :- 4.5 lac sft.                  |
| Storied      | :- 3 basement+20 storied         |
| CDA approval | :- 2015                          |