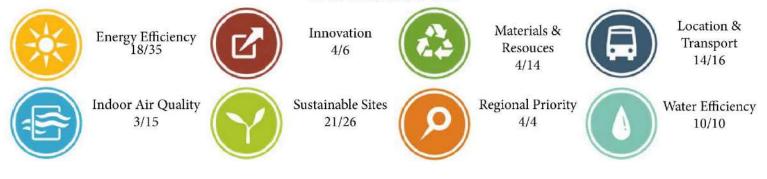

The construction scored 97 out of 110 points, a milestone achievement that helped claim ownership as the top individual score among USGBC knitwear-certified factories, and cement its place in the top 10 green apparel manufacturing facilities worldwide.

Sustainable Sites 25/26 Water Efficiency 10/10**Energy & Atmosphere** 33/35 Materials & Resources 06/14 **Indoor Environmental Ouality 13/15 Innovation** in Design 06/06 **Regional Priority** 04/04 LEED Platinum E to Bar Certificate 97