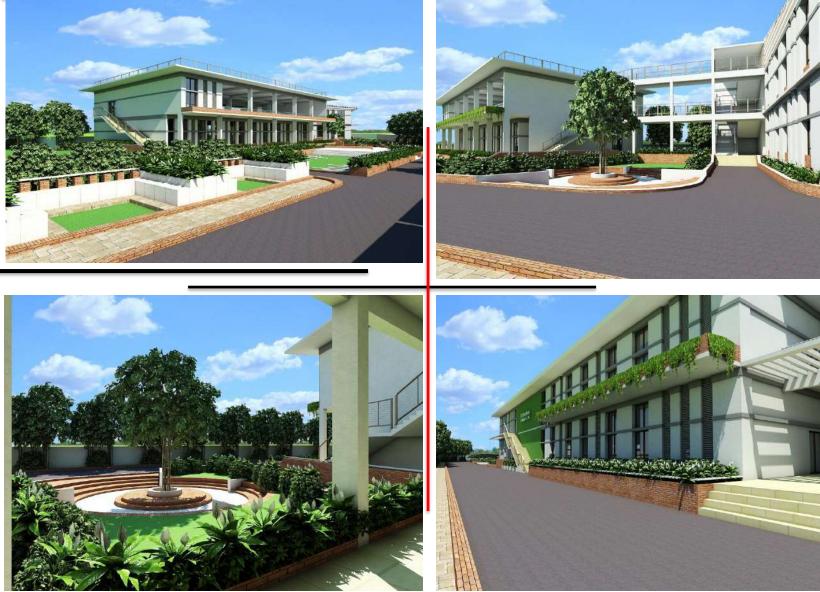

### PLUMMY FASHIONS LTD. AT NARAYANGANJ

# PLUMMY FASHIONS LTD. AT NARAYANGANJ

# PLUMMY FASHIONS LTD. AT NARAYANGANJ

| Project Detail :- |                             |
|-------------------|-----------------------------|
| Project name      | :- Plummy Fashions ltd.     |
| Storied           | :- 2-Storied                |
| Туре              | :- Factory building,        |
|                   | Office building.            |
| Area              | :- 5.5 Acre                 |
| Certificate type  | :- LEED Platinum,2015       |
| Facility          | :- Medical, Staff & trainer |
|                   | accommodation,              |
|                   | Game zone etc.              |
|                   |                             |