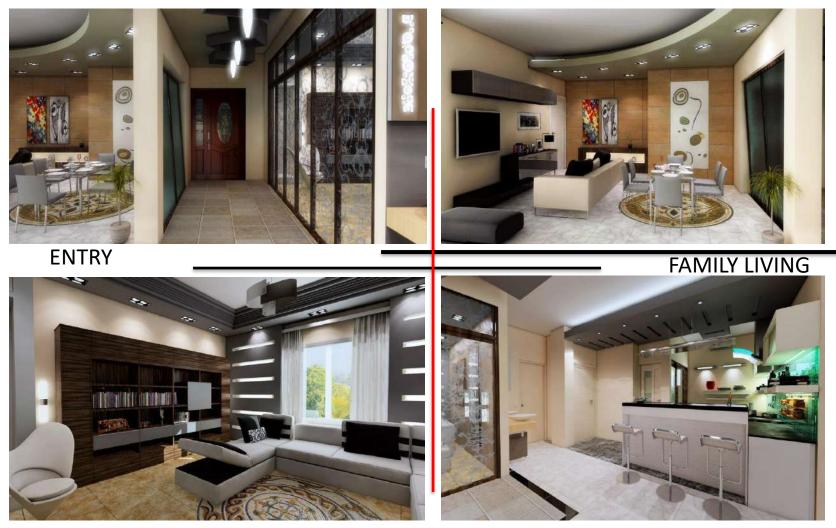

### RESIDENCE INTERIOR FOR BRIG.GEN. JALALUDDIN MOHAMMAD AKBAR

SIXTH FLOOR(Completed)

FAMILT LIVING

DINING

### RESIDENCE INTERIOR FOR BRIG.GEN. JALALUDDIN MOHAMMAD AKBAR