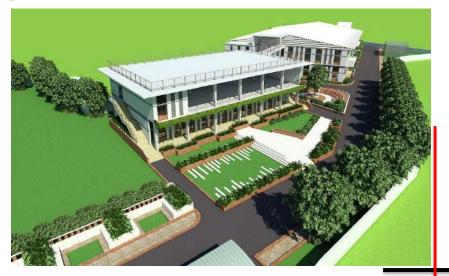

# AMAN GRAPHICS & DESIGN LTD. at singair, Manikgonj.

# Project Detail :-Project name: Aman Graphics & Design Itd (AGDL)Storied: Ground + Basement + 8 StoriedType:- Factory, Office & Utility<br/>building.Area: 1,21,579.00 square ft.(8.44 bigha)Certificate type:- LEED Platinum(on going)Facility:- Medical, Ent gate,<br/>Dining & Day care etc.Present status:- Construction on going