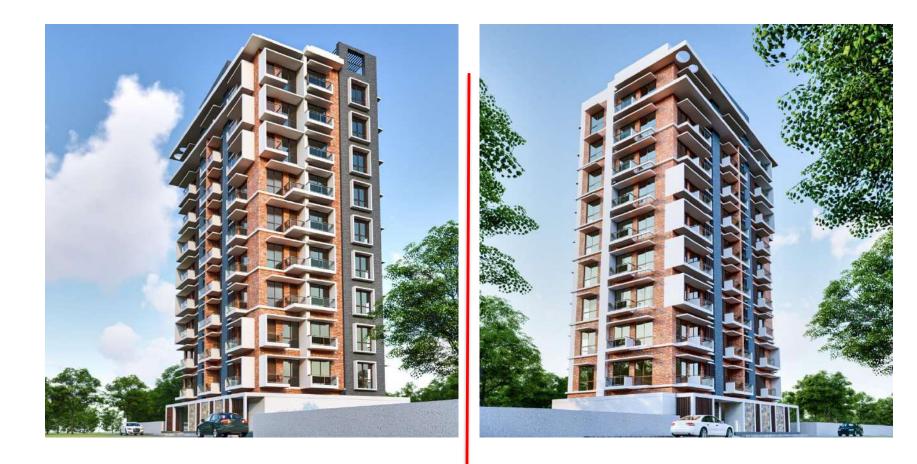

#### Project Detail :-

| Project name | :- JBL Verbena.                                         |
|--------------|---------------------------------------------------------|
| Client       | :- Jaynab Builders ltd.                                 |
| Storied      | :- 1-Basement + Ground floor<br>+ 8 <sup>th</sup> floor |
| Туре         | :- Residential building.                                |
| Area         | :- 10.5 Katha                                           |
| Parking      | :- 22 Nos                                               |

# CONDOMINIUM COMPLEX AT NASIRABAD, CHITTAGONG