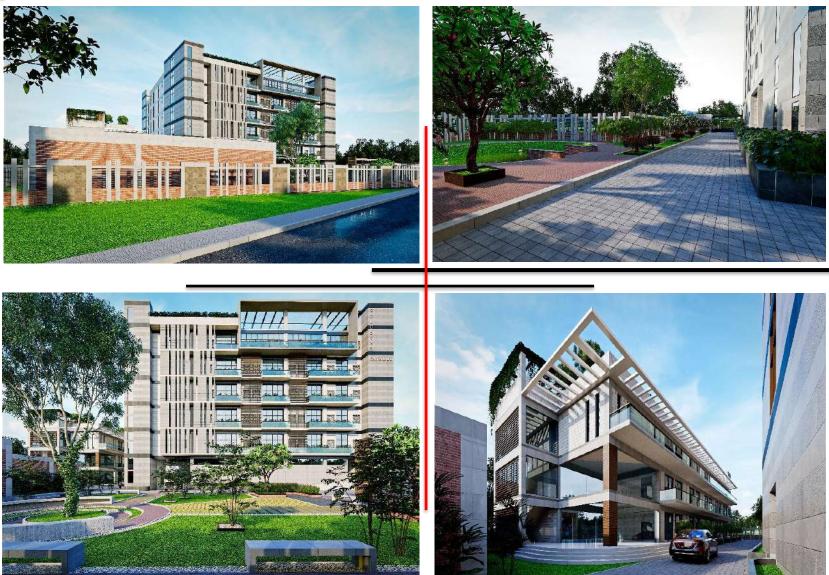

# CONDOMINIUM COMPLEX AT NASIRABAD, CHITTAGONG

#### Project Detail :-

| Project name | :- JBL Verbena.                                         |
|--------------|---------------------------------------------------------|
| Client       | :- Jaynab Builders ltd.                                 |
| Storied      | :- 1-Basement + Ground floor<br>+ 8 <sup>th</sup> floor |
| Туре         | :- Residential building.                                |
| Area         | :- 10.5 Katha                                           |
| Parking      | :- 22 Nos                                               |