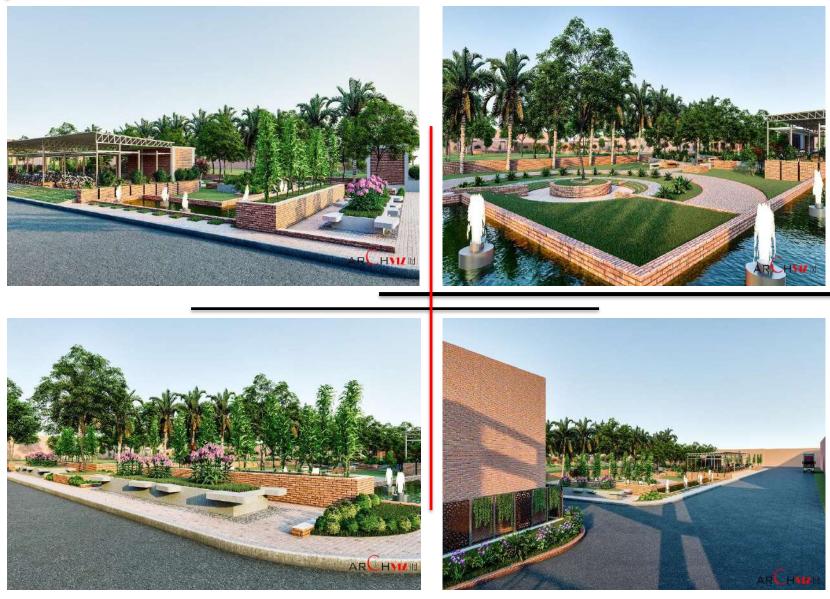

la, Gazipur Sadar**.



# AKIJ WELLNESS LTD. at **B.K Bari, Taltola, Gazipur Sadar**.





#### DEBONAIR BAG & LUGGAGE LTD.at Chatanpara, Valuka, Mymensingh



Project Detail :-

| Project name     | - DEBONAIR BAG & LUGGAGE LTD. |
|------------------|-------------------------------|
| Storied          | : 07 Storied                  |
| Туре             | :- Factory & Office building  |
| Area             | :- 22,123.55 Sqm              |
| Certificate type | :-LEED PLATINUM               |
| Facility         | :- Medical, Day care etc.     |
| Present status   | :- Construction on going      |





## DEBONAIR BAG & LUGGAGE LTD.at Chatanpara, Valuka, Mymensingh



# LANDSCAPE PROJECT

# ASHULIA LAND PROJECT (PALMAL GROUP). AT ASHULIA



# ASHULIA LAND PROJECT (PALMAL GROUP). AT ASHULIA



# ASHULIA LAND PROJECT (PALMAL GROUP). AT ASHULIA



# IMPRESS NEWTEX LTD. AT MIRZAPUR, TANGAIL.



# **IMPRESS NEWTEX LTD.** AT MIRZAPUR, TANGAIL.



# <u>COMMERCIAL PROJECT</u>

# HOSPITAL PROJECT AT CHATTOGRAM



#### Project Detail :-

| Site         | :- Chattogram, Zakir Hossain rd. |
|--------------|----------------------------------|
| Client       | :- Chattogram kidney Foundation  |
| Land Area    | :- 78.18 Katha                   |
| Program      | :- 4.5 lac sft.                  |
| Storied      | :- 3 basement+20 storied         |
| CDA approval | :- 2015                          |



# ONUS TOWER at Plot-46, Road-18, Section-03, Uttara, Dhaka



# Project Detail :-Project name:-Onus TowerStoried:- 10 StoriedType:- Commercial building.Area:-20,676.00 SftParking:- 10 NosPre