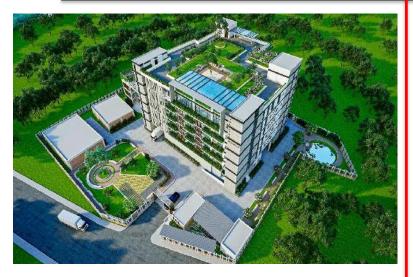

# AMAN GRAPHICS & DESIGN LTD. at singair, Manikgonj.

# Project Detail :-Project name: Aman Graphics & Design Itd (AGDL)Storied: Ground + Basement + 8 StoriedType:- Factory, Office & Utility<br/>building.Area: 1,21,579.00 square ft.(8.44 bigha)Certificate type:- LEED Platinum(on going)Facility:- Medical, Ent gate,<br/>Dining & Day care etc.Present status:- Construction on going