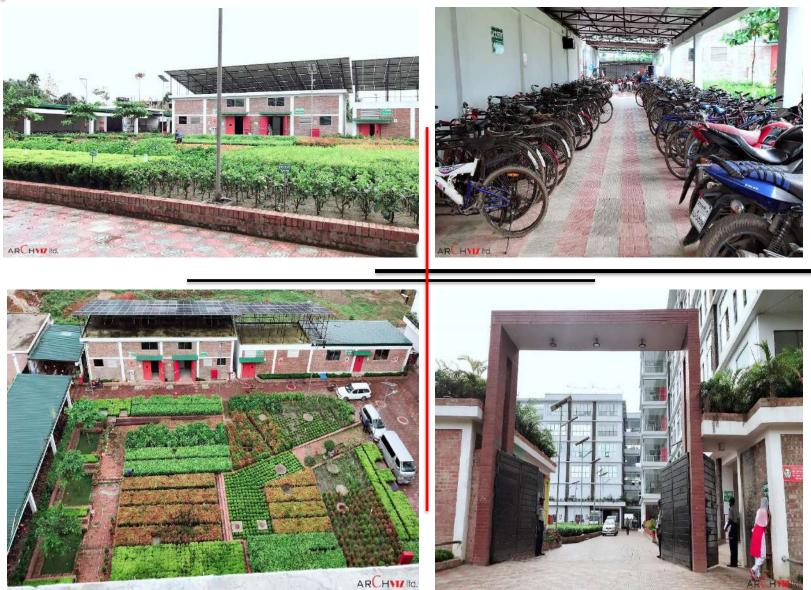

#### **Plummy Fashions Limited, Narayanganj**

Plummy Fashions Limited is an export oriented leading apparel manufacturing facility. In order to strengthen their endeavor to positively contribute towards a better environment, a Green Initiative for the company has been developed. Under this initiative, company has established an environment freindly, modern apparel manufacturing facility for LEED Platinum certification.

Plummy Fashions Limited, Narayanganj, Bangladesh has incorparated outstanding green strategies and measures to protect the environment and reduce operating costs. With these initiatives, it has becom the World's highest point scoring LEED PLATINUM apparel manufacturing facility upto date under LEED New Constructions from the US Green Building Council.

# PLUMMY FASHIONS LTD. AT NARAYANGANJ

| Project Detail :- |                             |
|-------------------|-----------------------------|
| Project name      | :- Plummy Fashions ltd.     |
| Storied           | :- 2-Storied                |
| Туре              | :- Factory building,        |
|                   | Office building.            |
| Area              | :- 5.5 Acre                 |
| Certificate type  | :- LEED Platinum,2015       |
| Facility          | :- Medical, Staff & trainer |
|                   | accommodation,              |
|                   | Game zone etc.              |
|                   |                             |