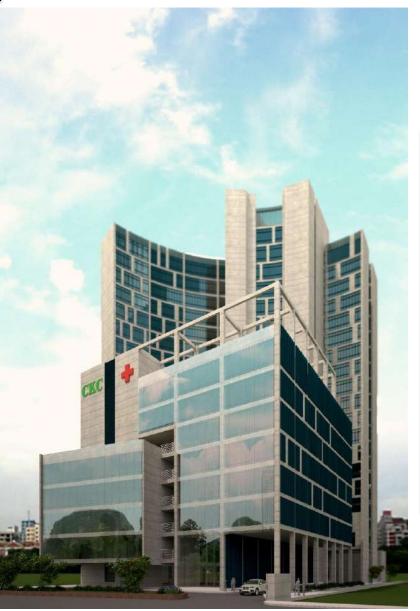

# HOSPITAL PROJECT AT CHATTOGRAM

#### Project Detail :-

| Site         | :- Chattogram, Zakir Hossain rd. |
|--------------|----------------------------------|
| Client       | :- Chattogram kidney Foundation  |
| Land Area    | :- 78.18 Katha                   |
| Program      | :- 4.5 lac sft.                  |
| Storied      | :- 3 basement+20 storied         |
| CDA approval | :- 2015                          |