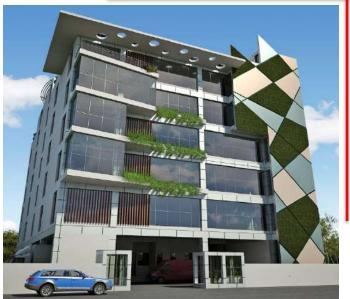

# ONUS TOWER at Plot-46, Road-18, Section-03, Uttara, Dhaka

# Project Detail :-Project name:-Onus TowerStoried:- 10 StoriedType:- Commercial building.Area:-20,676.00 SftParking:- 10 NosPresent Status:- Construction on going

# ONUS TOWER at Plot-46,Road-18,Section-03,Uttara, Dhaka