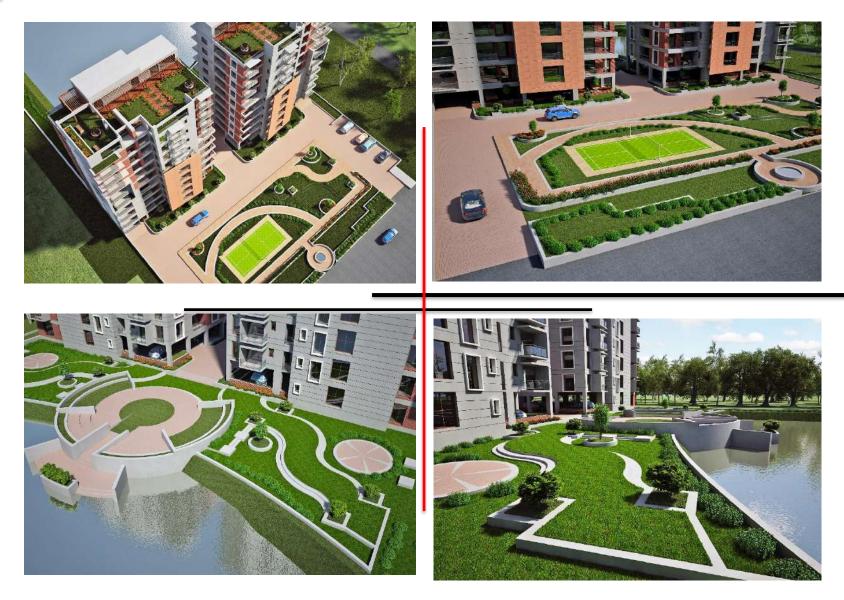

| :- 3 basement+20 storied         |
| CDA approval | :- 2015                          |



# ONUS TOWER at Plot-46, Road-18, Section-03, Uttara, Dhaka



# Project Detail :-Project name:-Onus TowerStoried:- 10 StoriedType:- Commercial building.Area:-20,676.00 SftParking:- 10 NosPresent Status:- Construction on going



# ONUS TOWER at Plot-46,Road-18,Section-03,Uttara, Dhaka







# MIXED USE COMPLEX AT CHITTAGONG



Project Detail :-

- Project name :- GPL Crown City. Client :- Green Palace Properties ltd. Storied :- 2-Basement + Ground floor + 1<sup>st</sup> to 15<sup>th</sup> floor Type :- Commercial + Residential building. Area :- 1,98,429 Sft
- Parking :- 54 Nos averic

# **Residential project**

#### RESIDENCE + LANDSCAPE

# BANGLADESH AIR FORCE (A- TYPE) AT DHAKA CANTONMENT.



# CONDOMINIUM COMPLEX AT NASIRABAD, CHITTAGONG

#### Project Detail :-

| Project name | :- JBL Verbena.                                         |
|--------------|---------------------------------------------------------|
| Client       | :- Jaynab Builders ltd.                                 |
| Storied      | :- 1-Basement + Ground floor<br>+ 8 <sup>th</sup> floor |
| Туре         | :- Residential building.                                |
| Area         | :- 10.5 Katha                                           |
| Parking      | :- 22 Nos                                               |





# CONDOMINIUM COMPLEX AT NASIRABAD, CHITTAGONG







# MONTU MIA RESIDENT AT NORSHINGDI



#### Project Detail :-

| Project name   | :- Montu Mia Residence                 |
|----------------|--